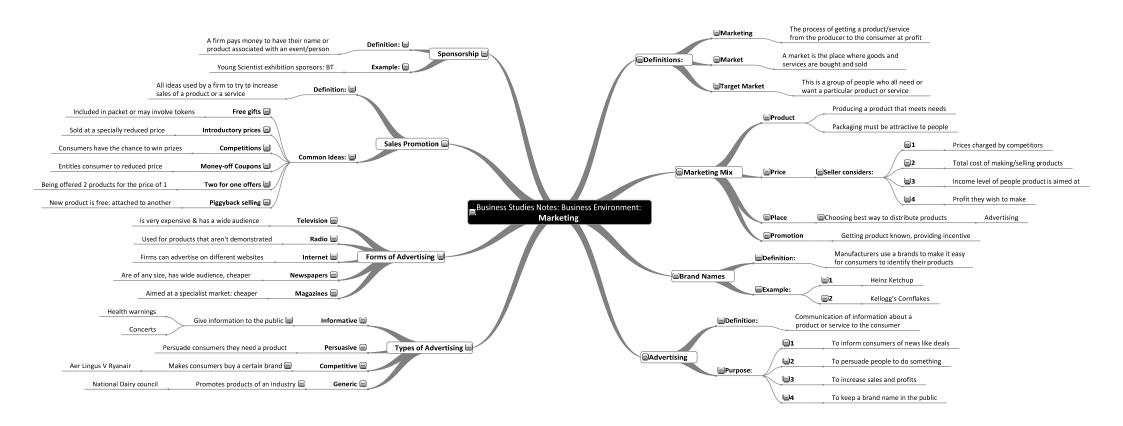

you did

## **Business Studies**

| Record Keeping - Mind Maps:         |             |                          |  |  |  |
|-------------------------------------|-------------|--------------------------|--|--|--|
| → Introduction to Record Keeping    | <b>→</b> Fa | arm and Service Accounts |  |  |  |
| Trial Balance Question (2 MindMaps) | <b>→</b> Ba | ank Accounts             |  |  |  |
| Final Accounts (4 MindMaps)         | → Co        | ontrol Accounts          |  |  |  |
| Club Accounts (2 MindMaps)          | <b>→</b> TI | he Petty Cash Book       |  |  |  |

































## Please do not photocopy





### Please do not photocopy









### Please do not photocopy











































































































## Please do not photocopy











































































## **Use JuniorCertMindmaps to Supercharge your Performance**

- ✓ Study more effectively
- Allow the power of focus to help you achieve superb results
- ✓ Waste less time
- ✓ Train your memory to deliver for you
- ✓ Avoid having to re-read entire books before the exams
- ✓ Forget about getting grinds
- Save your parents some money

Visit <a href="http://www.JuniorCertMindmaps.com">http://www.JuniorCertMindmaps.com</a> to see how easy it is to boost your Junior Cert grades