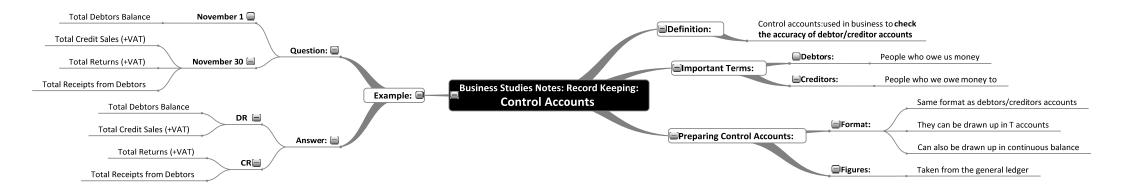

## **Business Studies**

| Record Keeping - Mind Maps:         |             |                          |  |  |  |
|-------------------------------------|-------------|--------------------------|--|--|--|
| → Introduction to Record Keeping    | <b>→</b> Fa | arm and Service Accounts |  |  |  |
| Trial Balance Question (2 MindMaps) | <b>→</b> Ba | ank Accounts             |  |  |  |
| Final Accounts (4 MindMaps)         | → Co        | ontrol Accounts          |  |  |  |
| Club Accounts (2 MindMaps)          | <b>→</b> TI | he Petty Cash Book       |  |  |  |