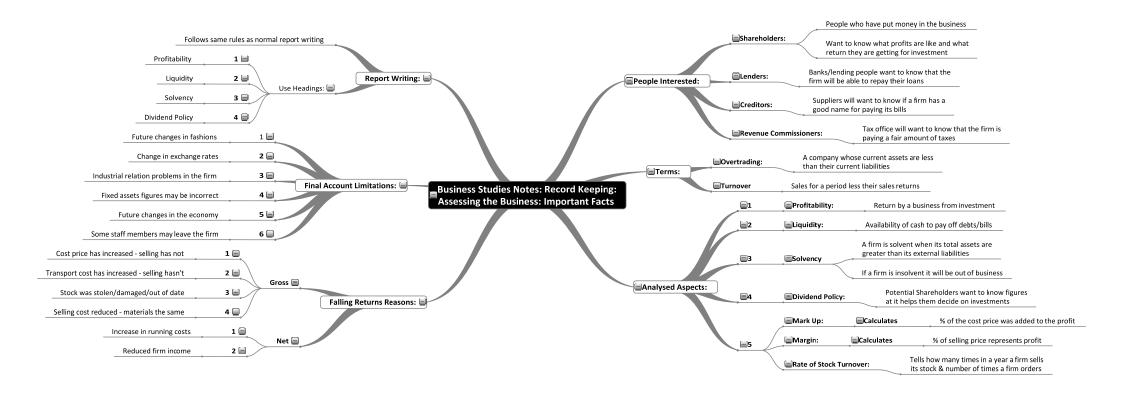

Mind Maps:         |             |                          |  |  |  |
|-------------------------------------|-------------|--------------------------|--|--|--|
| → Introduction to Record Keeping    | <b>→</b> Fa | arm and Service Accounts |  |  |  |
| Trial Balance Question (2 MindMaps) | <b>→</b> Ba | ank Accounts             |  |  |  |
| Final Accounts (4 MindMaps)         | → Co        | ontrol Accounts          |  |  |  |
| Club Accounts (2 MindMaps)          | <b>→</b> TI | he Petty Cash Book       |  |  |  |

































## Please do not photocopy





### Please do not photocopy









### Please do not photocopy











































































































## Please do not photocopy











































































## **Use JuniorCertMindmaps to Supercharge your Performance**

- ✓ Study more effectively
- Allow the power of focus to help you achieve superb results
- ✓ Waste less time
- ✓ Train your memory to deliver for you
- ✓ Avoid having to re-read entire books before the exams
- ✓ Forget about getting grinds
- Save your parents some money

Visit <a href="http://www.JuniorCertMindmaps.com">http://www.JuniorCertMindmaps.com</a> to see how easy it is to boost your Junior Cert grades