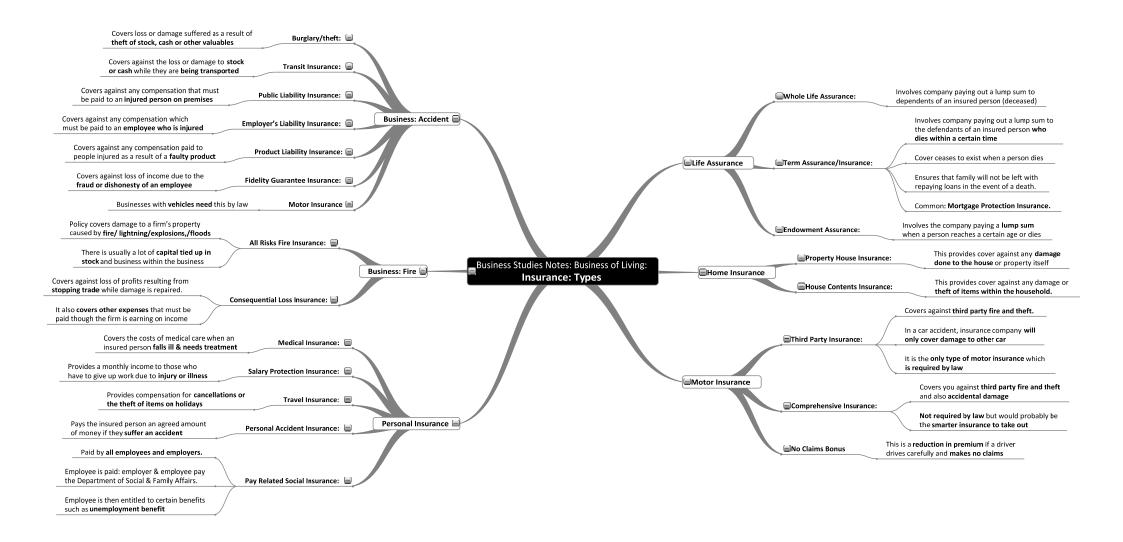

someone else become a thief. Encourage them to buy their own MindMaps just like you did

## **Business Studies**

| Record Keeping - Mind Maps:         |             |                          |  |  |  |
|-------------------------------------|-------------|--------------------------|--|--|--|
| → Introduction to Record Keeping    | <b>→</b> Fa | arm and Service Accounts |  |  |  |
| Trial Balance Question (2 MindMaps) | <b>→</b> Ba | ank Accounts             |  |  |  |
| Final Accounts (4 MindMaps)         | → Co        | ontrol Accounts          |  |  |  |
| Club Accounts (2 MindMaps)          | <b>→</b> TI | he Petty Cash Book       |  |  |  |

































## Please do not photocopy





### Please do not photocopy









### Please do not photocopy











































































































## Please do not photocopy











































































## **Use JuniorCertMindmaps to Supercharge your Performance**

- ✓ Study more effectively
- Allow the power of focus to help you achieve superb results
- ✓ Waste less time
- ✓ Train your memory to deliver for you
- ✓ Avoid having to re-read entire books before the exams
- ✓ Forget about getting grinds
- Save your parents some money

Visit <a href="http://www.JuniorCertMindmaps.com">http://www.JuniorCertMindmaps.com</a> to see how easy it is to boost your Junior Cert grades