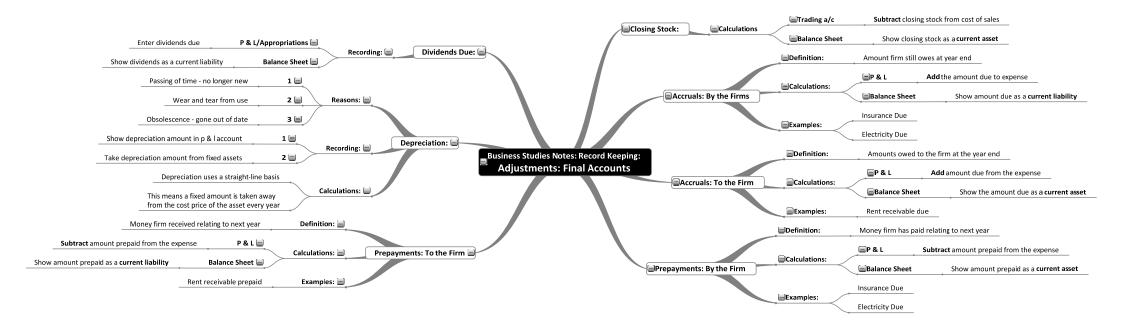

## **Business Studies**

| Record Keeping - Mind Maps:         |             |                          |  |  |  |
|-------------------------------------|-------------|--------------------------|--|--|--|
| → Introduction to Record Keeping    | <b>→</b> Fa | arm and Service Accounts |  |  |  |
| Trial Balance Question (2 MindMaps) | <b>→</b> Ba | ank Accounts             |  |  |  |
| Final Accounts (4 MindMaps)         | → Co        | ontrol Accounts          |  |  |  |
| Club Accounts (2 MindMaps)          | <b>→</b> TI | he Petty Cash Book       |  |  |  |