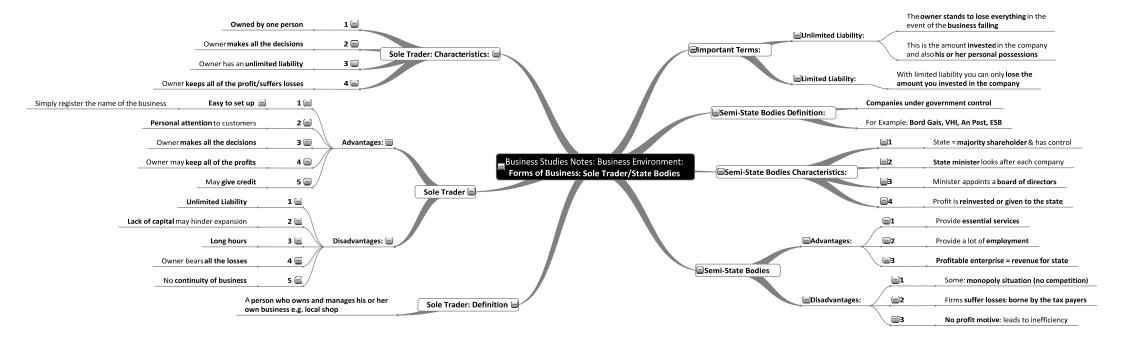

a thief. Encourage them to buy their own MindMaps just like you did

## **Business Studies**

| Record Keeping - Mind Maps:         |             |                          |  |  |  |
|-------------------------------------|-------------|--------------------------|--|--|--|
| → Introduction to Record Keeping    | <b>→</b> Fa | arm and Service Accounts |  |  |  |
| Trial Balance Question (2 MindMaps) | <b>→</b> Ba | ank Accounts             |  |  |  |
| Final Accounts (4 MindMaps)         | → Co        | ontrol Accounts          |  |  |  |
| Club Accounts (2 MindMaps)          | <b>→</b> TI | he Petty Cash Book       |  |  |  |

































## Please do not photocopy





### Please do not photocopy









### Please do not photocopy











































































































## Please do not photocopy











































































## **Use JuniorCertMindmaps to Supercharge your Performance**

- ✓ Study more effectively
- Allow the power of focus to help you achieve superb results
- ✓ Waste less time
- ✓ Train your memory to deliver for you
- ✓ Avoid having to re-read entire books before the exams
- ✓ Forget about getting grinds
- Save your parents some money

Visit <a href="http://www.JuniorCertMindmaps.com">http://www.JuniorCertMindmaps.com</a> to see how easy it is to boost your Junior Cert grades