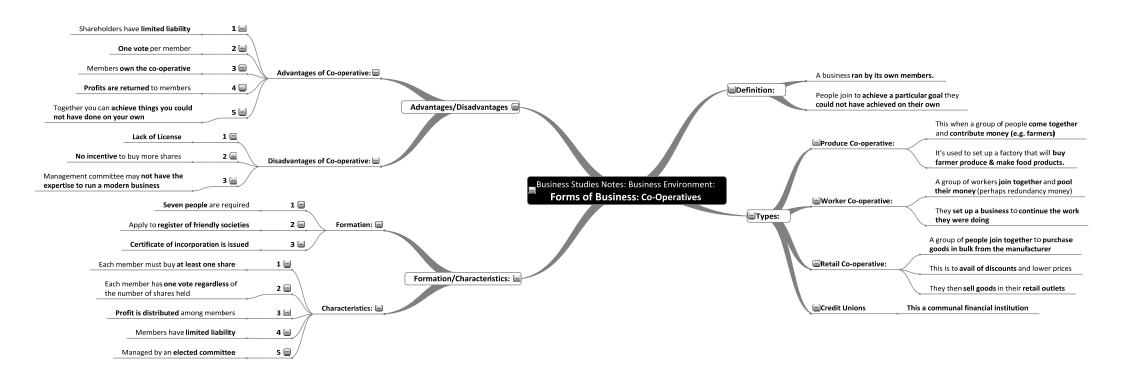

hief. Encourage them to buy their own MindMaps just like you did

## **Business Studies**

| Record Keeping - Mind Maps:         |             |                          |  |  |  |
|-------------------------------------|-------------|--------------------------|--|--|--|
| → Introduction to Record Keeping    | <b>→</b> Fa | arm and Service Accounts |  |  |  |
| Trial Balance Question (2 MindMaps) | <b>→</b> Ba | ank Accounts             |  |  |  |
| Final Accounts (4 MindMaps)         | → Co        | ontrol Accounts          |  |  |  |
| Club Accounts (2 MindMaps)          | <b>→</b> TI | he Petty Cash Book       |  |  |  |

































## Please do not photocopy





### Please do not photocopy









### Please do not photocopy











































































































## Please do not photocopy











































































## **Use JuniorCertMindmaps to Supercharge your Performance**

- ✓ Study more effectively
- Allow the power of focus to help you achieve superb results
- ✓ Waste less time
- ✓ Train your memory to deliver for you
- ✓ Avoid having to re-read entire books before the exams
- ✓ Forget about getting grinds
- Save your parents some money

Visit <a href="http://www.JuniorCertMindmaps.com">http://www.JuniorCertMindmaps.com</a> to see how easy it is to boost your Junior Cert grades