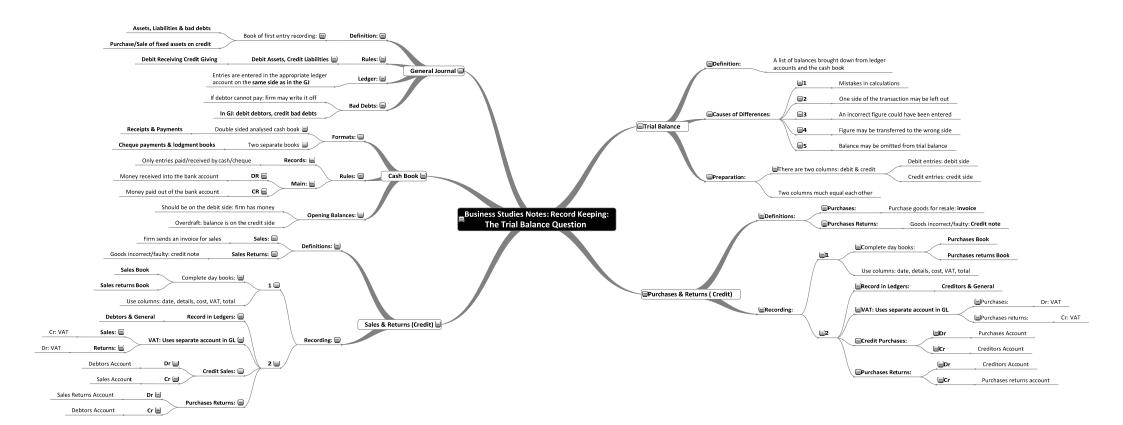

## **Business Studies**

| Record Keeping - Mind Maps:         |             |                          |  |  |  |
|-------------------------------------|-------------|--------------------------|--|--|--|
| → Introduction to Record Keeping    | <b>→</b> Fa | arm and Service Accounts |  |  |  |
| Trial Balance Question (2 MindMaps) | <b>→</b> Ba | ank Accounts             |  |  |  |
| Final Accounts (4 MindMaps)         | → Co        | ontrol Accounts          |  |  |  |
| Club Accounts (2 MindMaps)          | <b>→</b> TI | he Petty Cash Book       |  |  |  |