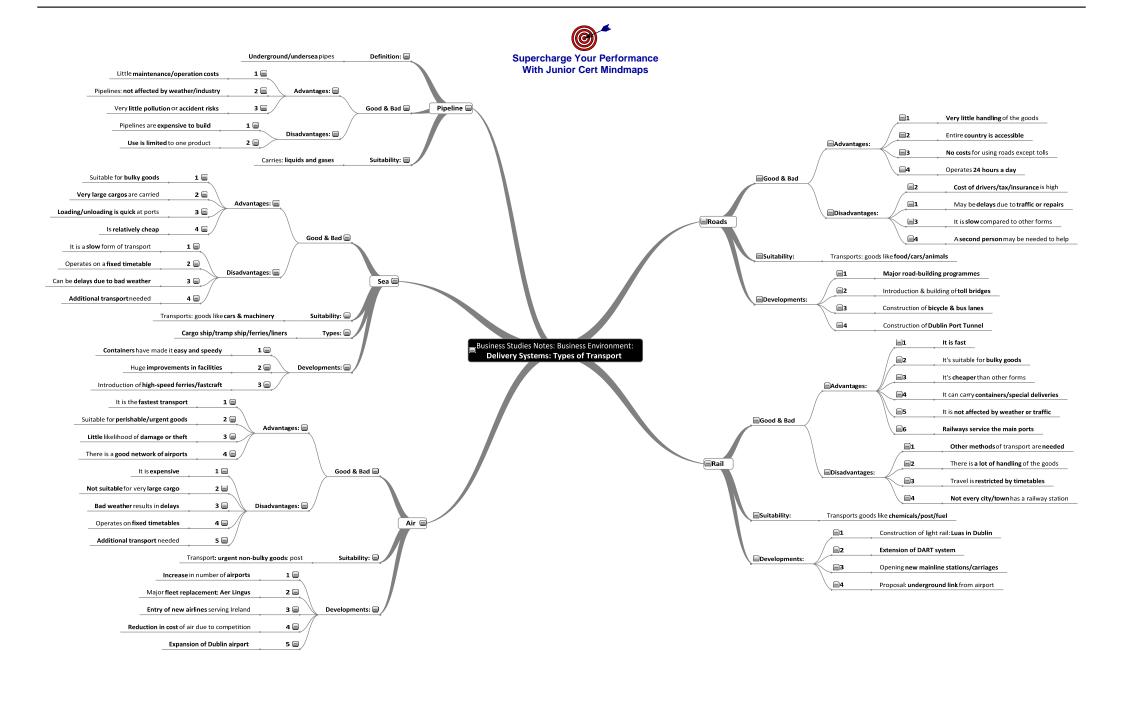

## **Business Studies**

| Record Keeping - Mind Maps:         |             |                          |  |  |  |
|-------------------------------------|-------------|--------------------------|--|--|--|
| → Introduction to Record Keeping    | <b>→</b> Fa | arm and Service Accounts |  |  |  |
| Trial Balance Question (2 MindMaps) | <b>→</b> Ba | ank Accounts             |  |  |  |
| Final Accounts (4 MindMaps)         | → Co        | ontrol Accounts          |  |  |  |
| Club Accounts (2 MindMaps)          | <b>→</b> TI | he Petty Cash Book       |  |  |  |

































## Please do not photocopy





### Please do not photocopy









### Please do not photocopy











































































































## Please do not photocopy











































































## **Use JuniorCertMindmaps to Supercharge your Performance**

- ✓ Study more effectively
- Allow the power of focus to help you achieve superb results
- ✓ Waste less time
- ✓ Train your memory to deliver for you
- ✓ Avoid having to re-read entire books before the exams
- ✓ Forget about getting grinds
- Save your parents some money

Visit <a href="http://www.JuniorCertMindmaps.com">http://www.JuniorCertMindmaps.com</a> to see how easy it is to boost your Junior Cert grades