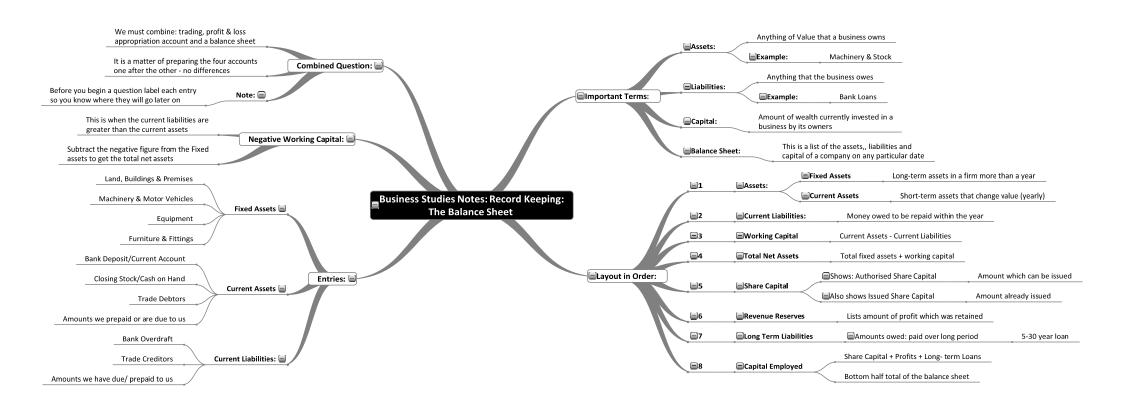

## **Business Studies**

| Record Keeping - Mind Maps:         |             |                          |  |  |  |
|-------------------------------------|-------------|--------------------------|--|--|--|
| → Introduction to Record Keeping    | <b>→</b> Fa | arm and Service Accounts |  |  |  |
| Trial Balance Question (2 MindMaps) | <b>→</b> Ba | ank Accounts             |  |  |  |
| Final Accounts (4 MindMaps)         | → Co        | ontrol Accounts          |  |  |  |
| Club Accounts (2 MindMaps)          | <b>→</b> TI | he Petty Cash Book       |  |  |  |