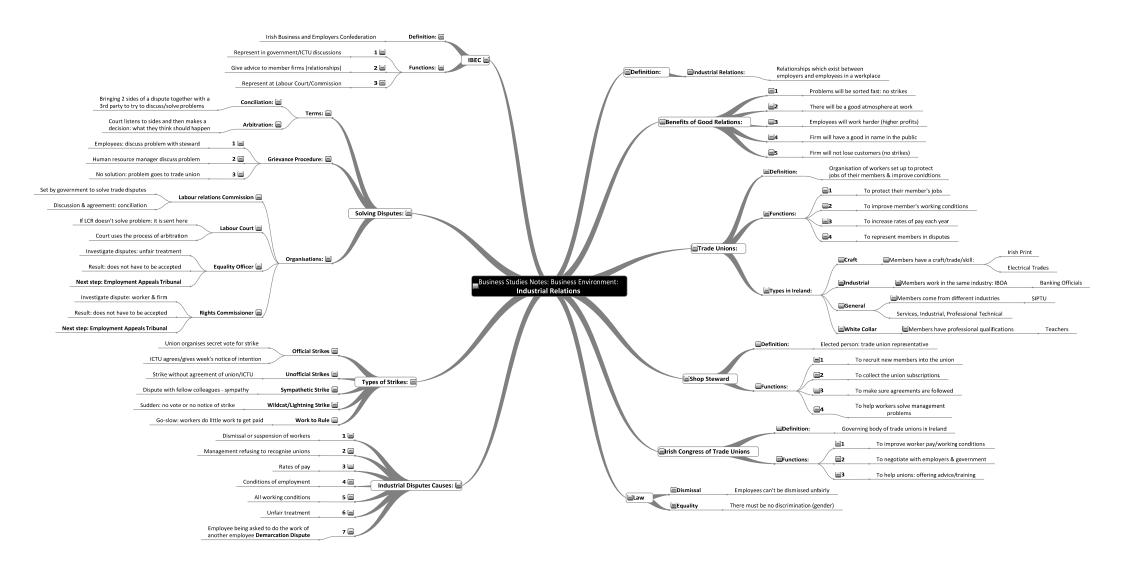

like you did

## **Business Studies**

| Record Keeping - Mind Maps:         |             |                          |  |  |  |
|-------------------------------------|-------------|--------------------------|--|--|--|
| → Introduction to Record Keeping    | <b>→</b> Fa | arm and Service Accounts |  |  |  |
| Trial Balance Question (2 MindMaps) | <b>→</b> Ba | ank Accounts             |  |  |  |
| Final Accounts (4 MindMaps)         | → Co        | ontrol Accounts          |  |  |  |
| Club Accounts (2 MindMaps)          | <b>→</b> TI | he Petty Cash Book       |  |  |  |

































## Please do not photocopy





### Please do not photocopy









### Please do not photocopy











































































































## Please do not photocopy











































































## **Use JuniorCertMindmaps to Supercharge your Performance**

- ✓ Study more effectively
- Allow the power of focus to help you achieve superb results
- ✓ Waste less time
- ✓ Train your memory to deliver for you
- ✓ Avoid having to re-read entire books before the exams
- ✓ Forget about getting grinds
- Save your parents some money

Visit <a href="http://www.JuniorCertMindmaps.com">http://www.JuniorCertMindmaps.com</a> to see how easy it is to boost your Junior Cert grades