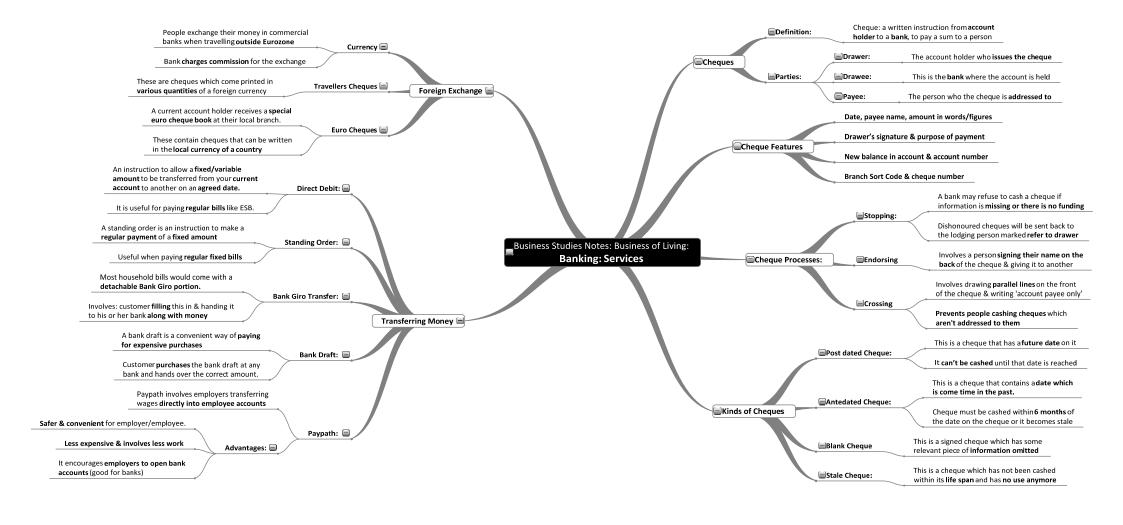

Business (2 MindMaps) |  |  |  |





Don't help someone else become a thief. Encourage them to buy their own MindMaps just like you did

## **Business Studies**

| Record Keeping - Mind Maps:         |             |                          |  |  |  |
|-------------------------------------|-------------|--------------------------|--|--|--|
| → Introduction to Record Keeping    | <b>→</b> Fa | arm and Service Accounts |  |  |  |
| Trial Balance Question (2 MindMaps) | <b>→</b> Ba | ank Accounts             |  |  |  |
| Final Accounts (4 MindMaps)         | → Co        | ontrol Accounts          |  |  |  |
| Club Accounts (2 MindMaps)          | <b>→</b> TI | he Petty Cash Book       |  |  |  |

































## Please do not photocopy





### Please do not photocopy









### Please do not photocopy











































































































## Please do not photocopy











































































## **Use JuniorCertMindmaps to Supercharge your Performance**

- ✓ Study more effectively
- Allow the power of focus to help you achieve superb results
- ✓ Waste less time
- ✓ Train your memory to deliver for you
- ✓ Avoid having to re-read entire books before the exams
- ✓ Forget about getting grinds
- Save your parents some money

Visit <a href="http://www.JuniorCertMindmaps.com">http://www.JuniorCertMindmaps.com</a> to see how easy it is to boost your Junior Cert grades