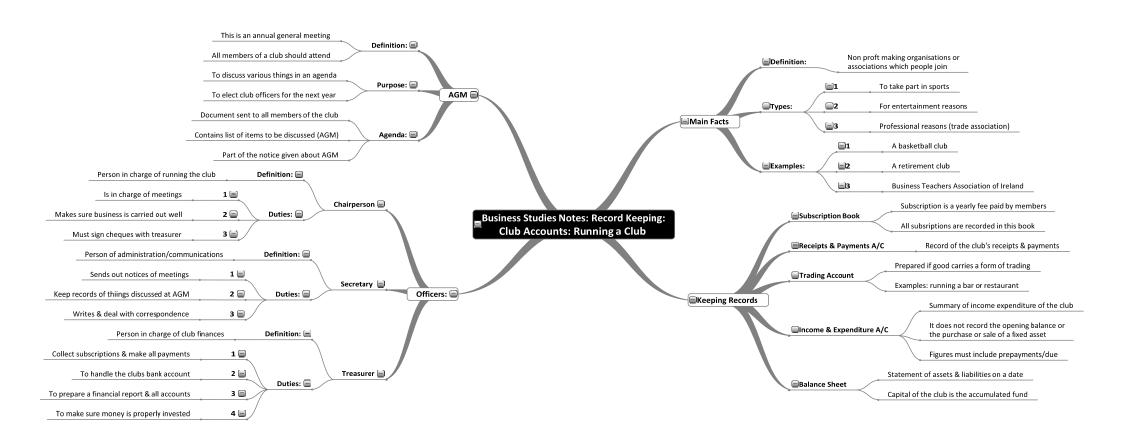

## **Business Studies**

| Record Keeping - Mind Maps:         |             |                          |  |  |  |
|-------------------------------------|-------------|--------------------------|--|--|--|
| → Introduction to Record Keeping    | <b>→</b> Fa | arm and Service Accounts |  |  |  |
| Trial Balance Question (2 MindMaps) | <b>→</b> Ba | ank Accounts             |  |  |  |
| Final Accounts (4 MindMaps)         | → Co        | ontrol Accounts          |  |  |  |
| Club Accounts (2 MindMaps)          | <b>→</b> TI | he Petty Cash Book       |  |  |  |