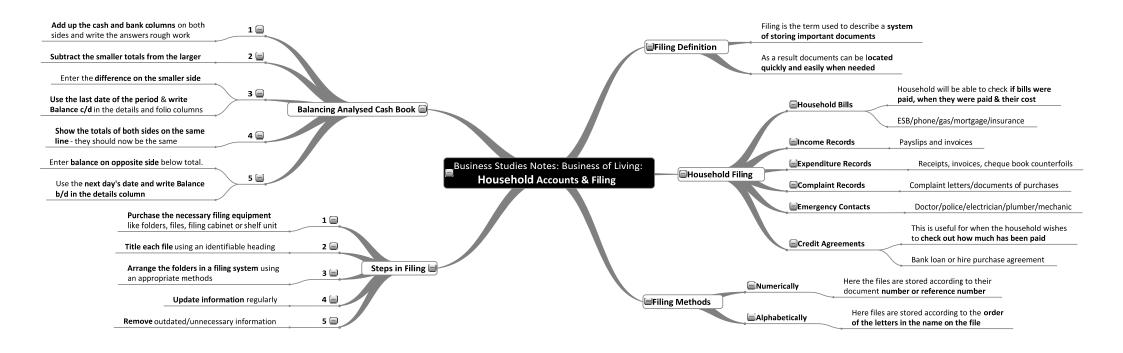

riting                                                 | <b>→</b> | Assessing the Business (2 MindMaps) |  |  |  |





Don't help someone else become a thief. Encourage them to buy their own MindMaps just like you did

## **Business Studies**

| Record Keeping - Mind Maps:         |             |                          |  |  |  |
|-------------------------------------|-------------|--------------------------|--|--|--|
| → Introduction to Record Keeping    | <b>→</b> Fa | arm and Service Accounts |  |  |  |
| Trial Balance Question (2 MindMaps) | <b>→</b> Ba | ank Accounts             |  |  |  |
| Final Accounts (4 MindMaps)         | → Co        | ontrol Accounts          |  |  |  |
| Club Accounts (2 MindMaps)          | <b>→</b> TI | he Petty Cash Book       |  |  |  |

































## Please do not photocopy





### Please do not photocopy









### Please do not photocopy











































































































## Please do not photocopy











































































## **Use JuniorCertMindmaps to Supercharge your Performance**

- ✓ Study more effectively
- Allow the power of focus to help you achieve superb results
- ✓ Waste less time
- ✓ Train your memory to deliver for you
- ✓ Avoid having to re-read entire books before the exams
- ✓ Forget about getting grinds
- Save your parents some money

Visit <a href="http://www.JuniorCertMindmaps.com">http://www.JuniorCertMindmaps.com</a> to see how easy it is to boost your Junior Cert grade