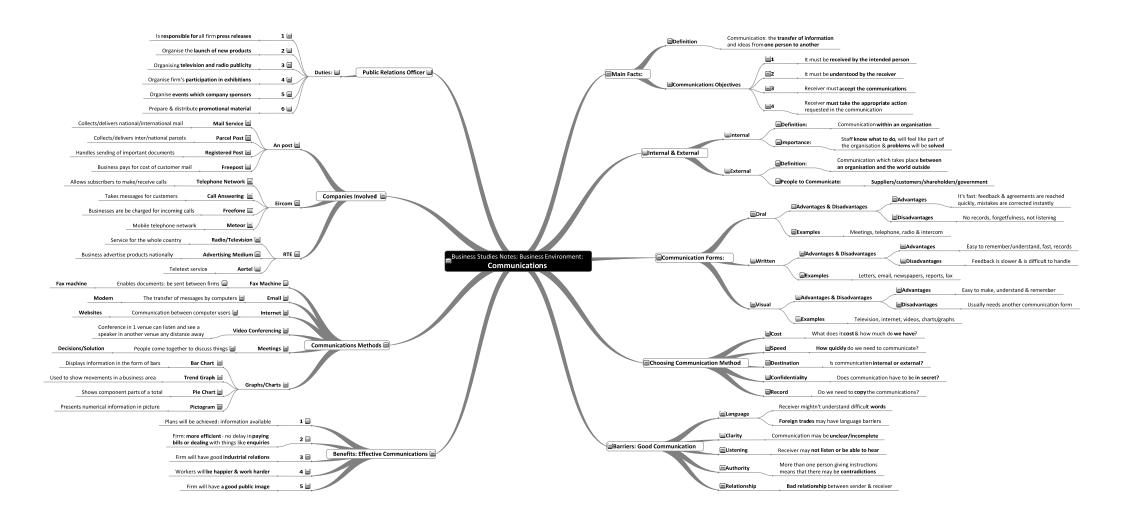

them to buy their own MindMaps just like you did

## **Business Studies**

| Record Keeping - Mind Maps:         |             |                          |  |  |  |
|-------------------------------------|-------------|--------------------------|--|--|--|
| → Introduction to Record Keeping    | <b>→</b> Fa | arm and Service Accounts |  |  |  |
| Trial Balance Question (2 MindMaps) | <b>→</b> Ba | ank Accounts             |  |  |  |
| Final Accounts (4 MindMaps)         | → Co        | ontrol Accounts          |  |  |  |
| Club Accounts (2 MindMaps)          | <b>→</b> TI | he Petty Cash Book       |  |  |  |

































## Please do not photocopy





### Please do not photocopy









### Please do not photocopy











































































































## Please do not photocopy











































































## **Use JuniorCertMindmaps to Supercharge your Performance**

- ✓ Study more effectively
- Allow the power of focus to help you achieve superb results
- ✓ Waste less time
- ✓ Train your memory to deliver for you
- ✓ Avoid having to re-read entire books before the exams
- ✓ Forget about getting grinds
- Save your parents some money

Visit <a href="http://www.JuniorCertMindmaps.com">http://www.JuniorCertMindmaps.com</a> to see how easy it is to boost your Junior Cert grades