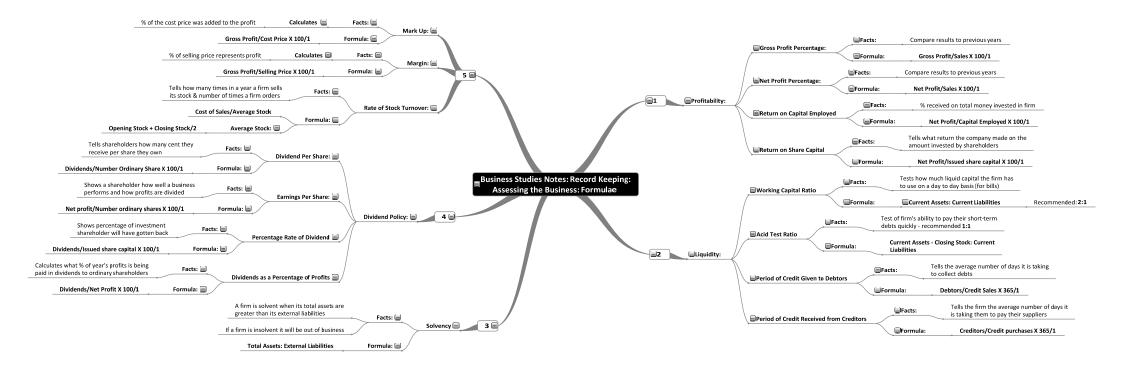

Maps:         |             |                          |  |  |  |
|-------------------------------------|-------------|--------------------------|--|--|--|
| → Introduction to Record Keeping    | <b>→</b> Fa | arm and Service Accounts |  |  |  |
| Trial Balance Question (2 MindMaps) | <b>→</b> Ba | ank Accounts             |  |  |  |
| Final Accounts (4 MindMaps)         | → Co        | ontrol Accounts          |  |  |  |
| Club Accounts (2 MindMaps)          | <b>→</b> TI | he Petty Cash Book       |  |  |  |

































## Please do not photocopy





### Please do not photocopy









### Please do not photocopy











































































































## Please do not photocopy











































































## **Use JuniorCertMindmaps to Supercharge your Performance**

- ✓ Study more effectively
- Allow the power of focus to help you achieve superb results
- ✓ Waste less time
- ✓ Train your memory to deliver for you
- ✓ Avoid having to re-read entire books before the exams
- ✓ Forget about getting grinds
- Save your parents some money

Visit <a href="http://www.JuniorCertMindmaps.com">http://www.JuniorCertMindmaps.com</a> to see how easy it is to boost your Junior Cert grades