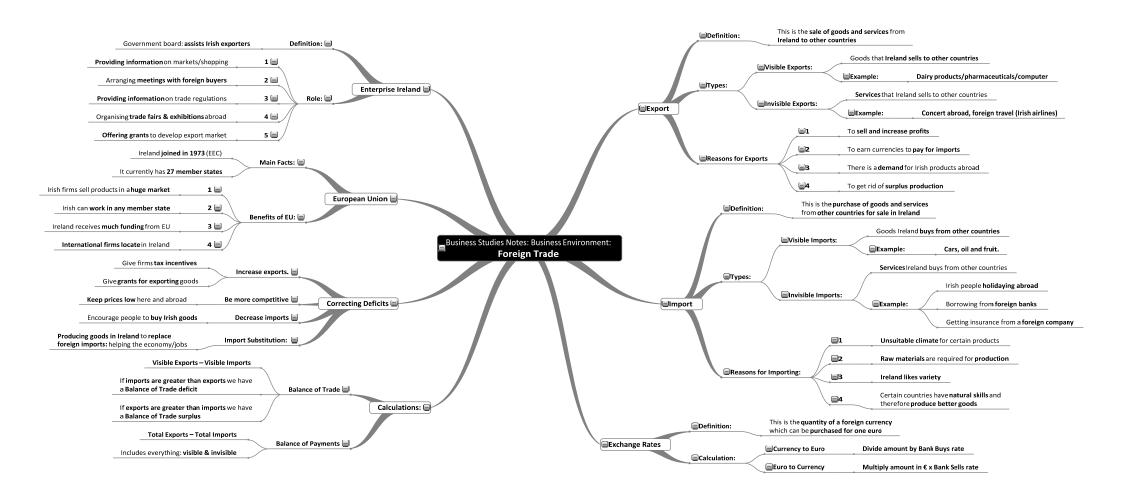

come a thief. Encourage them to buy their own MindMaps just like you did

## **Business Studies**

| Record Keeping - Mind Maps:         |             |                          |  |  |  |
|-------------------------------------|-------------|--------------------------|--|--|--|
| → Introduction to Record Keeping    | <b>→</b> Fa | arm and Service Accounts |  |  |  |
| Trial Balance Question (2 MindMaps) | <b>→</b> Ba | ank Accounts             |  |  |  |
| Final Accounts (4 MindMaps)         | → Co        | ontrol Accounts          |  |  |  |
| Club Accounts (2 MindMaps)          | <b>→</b> TI | he Petty Cash Book       |  |  |  |

































## Please do not photocopy





### Please do not photocopy









### Please do not photocopy











































































































## Please do not photocopy











































































## **Use JuniorCertMindmaps to Supercharge your Performance**

- ✓ Study more effectively
- Allow the power of focus to help you achieve superb results
- ✓ Waste less time
- ✓ Train your memory to deliver for you
- ✓ Avoid having to re-read entire books before the exams
- ✓ Forget about getting grinds
- Save your parents some money

Visit <a href="http://www.JuniorCertMindmaps.com">http://www.JuniorCertMindmaps.com</a> to see how easy it is to boost your Junior Cert grades