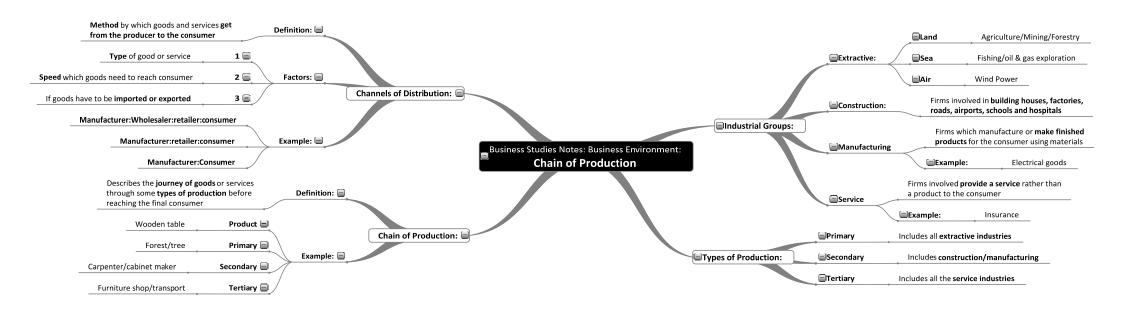

their own MindMaps just like you did

## **Business Studies**

| Record Keeping - Mind Maps:         |             |                          |  |  |  |
|-------------------------------------|-------------|--------------------------|--|--|--|
| → Introduction to Record Keeping    | <b>→</b> Fa | arm and Service Accounts |  |  |  |
| Trial Balance Question (2 MindMaps) | <b>→</b> Ba | ank Accounts             |  |  |  |
| Final Accounts (4 MindMaps)         | → Co        | ontrol Accounts          |  |  |  |
| Club Accounts (2 MindMaps)          | <b>→</b> TI | he Petty Cash Book       |  |  |  |

































## Please do not photocopy





### Please do not photocopy









### Please do not photocopy











































































































## Please do not photocopy











































































## **Use JuniorCertMindmaps to Supercharge your Performance**

- ✓ Study more effectively
- Allow the power of focus to help you achieve superb results
- ✓ Waste less time
- ✓ Train your memory to deliver for you
- ✓ Avoid having to re-read entire books before the exams
- ✓ Forget about getting grinds
- Save your parents some money

Visit <a href="http://www.JuniorCertMindmaps.com">http://www.JuniorCertMindmaps.com</a> to see how easy it is to boost your Junior Cert grades