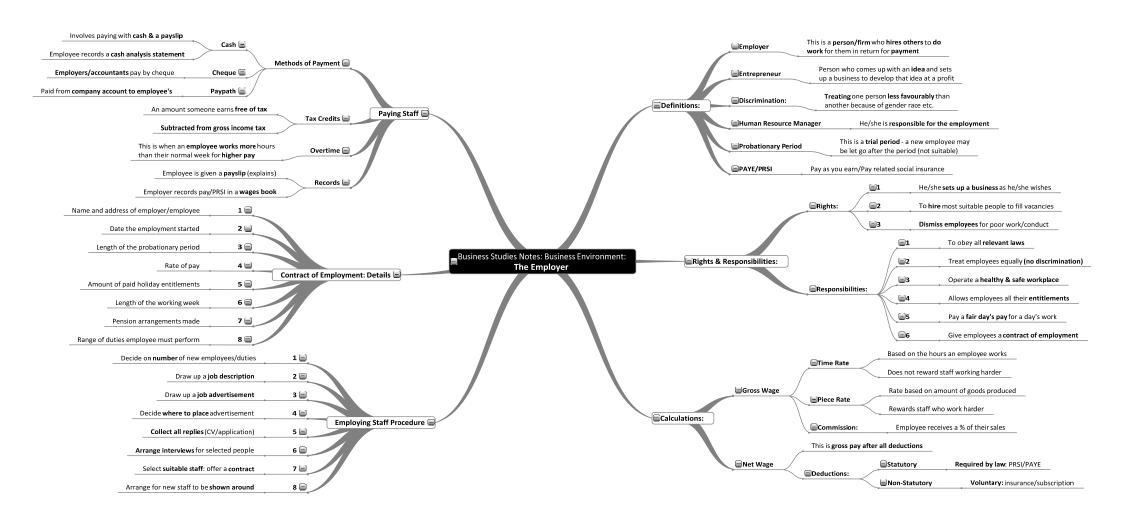

ust like you did

## **Business Studies**

| Record Keeping - Mind Maps:         |             |                          |  |  |  |
|-------------------------------------|-------------|--------------------------|--|--|--|
| → Introduction to Record Keeping    | <b>→</b> Fa | arm and Service Accounts |  |  |  |
| Trial Balance Question (2 MindMaps) | <b>→</b> Ba | ank Accounts             |  |  |  |
| Final Accounts (4 MindMaps)         | → Co        | ontrol Accounts          |  |  |  |
| Club Accounts (2 MindMaps)          | <b>→</b> TI | he Petty Cash Book       |  |  |  |

































## Please do not photocopy





### Please do not photocopy









### Please do not photocopy











































































































## Please do not photocopy











































































## **Use JuniorCertMindmaps to Supercharge your Performance**

- ✓ Study more effectively
- Allow the power of focus to help you achieve superb results
- ✓ Waste less time
- ✓ Train your memory to deliver for you
- ✓ Avoid having to re-read entire books before the exams
- ✓ Forget about getting grinds
- Save your parents some money

Visit <a href="http://www.JuniorCertMindmaps.com">http://www.JuniorCertMindmaps.com</a> to see how easy it is to boost your Junior Cert grades