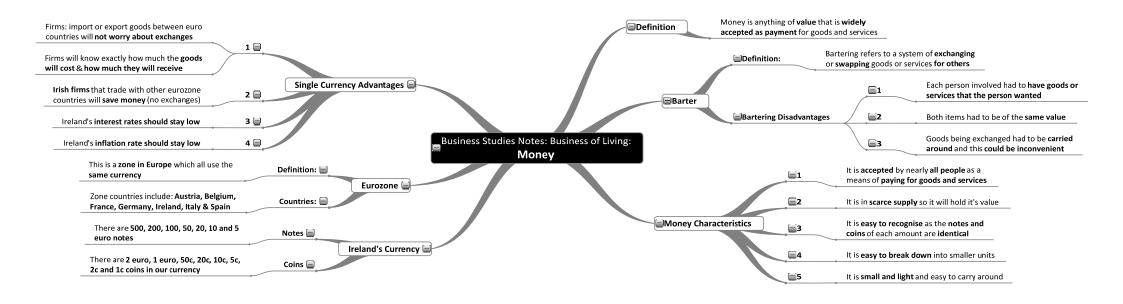

| <b>→</b> | Assessing the Business (2 MindMaps) |  |  |  |





Don't help someone else become a thief. Encourage them to buy their own MindMaps just like you did

## **Business Studies**

| Record Keeping - Mind Maps:         |             |                          |  |  |  |
|-------------------------------------|-------------|--------------------------|--|--|--|
| → Introduction to Record Keeping    | <b>→</b> Fa | arm and Service Accounts |  |  |  |
| Trial Balance Question (2 MindMaps) | <b>→</b> Ba | ank Accounts             |  |  |  |
| Final Accounts (4 MindMaps)         | → Co        | ontrol Accounts          |  |  |  |
| Club Accounts (2 MindMaps)          | <b>→</b> TI | he Petty Cash Book       |  |  |  |

































## Please do not photocopy





### Please do not photocopy









### Please do not photocopy











































































































## Please do not photocopy











































































## **Use JuniorCertMindmaps to Supercharge your Performance**

- ✓ Study more effectively
- Allow the power of focus to help you achieve superb results
- ✓ Waste less time
- ✓ Train your memory to deliver for you
- ✓ Avoid having to re-read entire books before the exams
- ✓ Forget about getting grinds
- Save your parents some money

Visit <a href="http://www.JuniorCertMindmaps.com">http://www.JuniorCertMindmaps.com</a> to see how easy it is to boost your Junior Cert grades