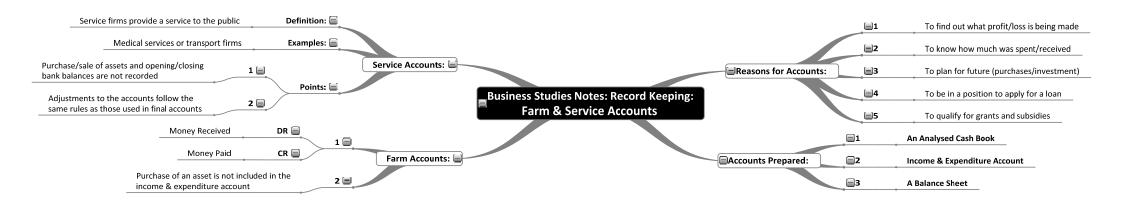

## **Business Studies**

| Record Keeping - Mind Maps:         |             |                          |  |  |  |
|-------------------------------------|-------------|--------------------------|--|--|--|
| → Introduction to Record Keeping    | <b>→</b> Fa | arm and Service Accounts |  |  |  |
| Trial Balance Question (2 MindMaps) | <b>→</b> Ba | ank Accounts             |  |  |  |
| Final Accounts (4 MindMaps)         | → Co        | ontrol Accounts          |  |  |  |
| Club Accounts (2 MindMaps)          | <b>→</b> TI | he Petty Cash Book       |  |  |  |