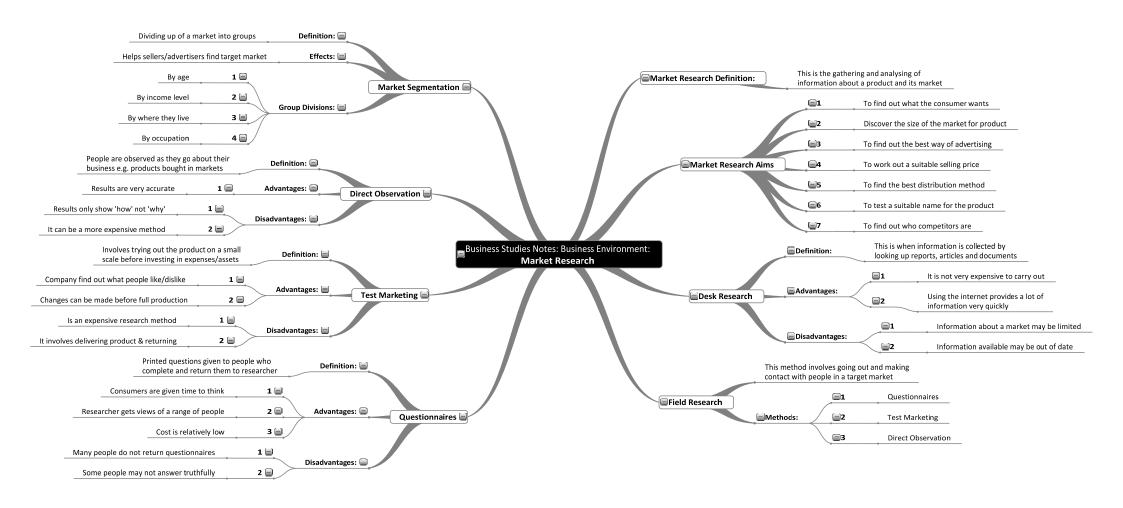

did

## **Business Studies**

| Record Keeping - Mind Maps:         |             |                          |  |  |  |
|-------------------------------------|-------------|--------------------------|--|--|--|
| → Introduction to Record Keeping    | <b>→</b> Fa | arm and Service Accounts |  |  |  |
| Trial Balance Question (2 MindMaps) | <b>→</b> Ba | ank Accounts             |  |  |  |
| Final Accounts (4 MindMaps)         | → Co        | ontrol Accounts          |  |  |  |
| Club Accounts (2 MindMaps)          | <b>→</b> TI | he Petty Cash Book       |  |  |  |

































## Please do not photocopy





### Please do not photocopy









### Please do not photocopy











































































































## Please do not photocopy











































































## **Use JuniorCertMindmaps to Supercharge your Performance**

- ✓ Study more effectively
- Allow the power of focus to help you achieve superb results
- ✓ Waste less time
- ✓ Train your memory to deliver for you
- ✓ Avoid having to re-read entire books before the exams
- ✓ Forget about getting grinds
- Save your parents some money

Visit <a href="http://www.JuniorCertMindmaps.com">http://www.JuniorCertMindmaps.com</a> to see how easy it is to boost your Junior Cert grades