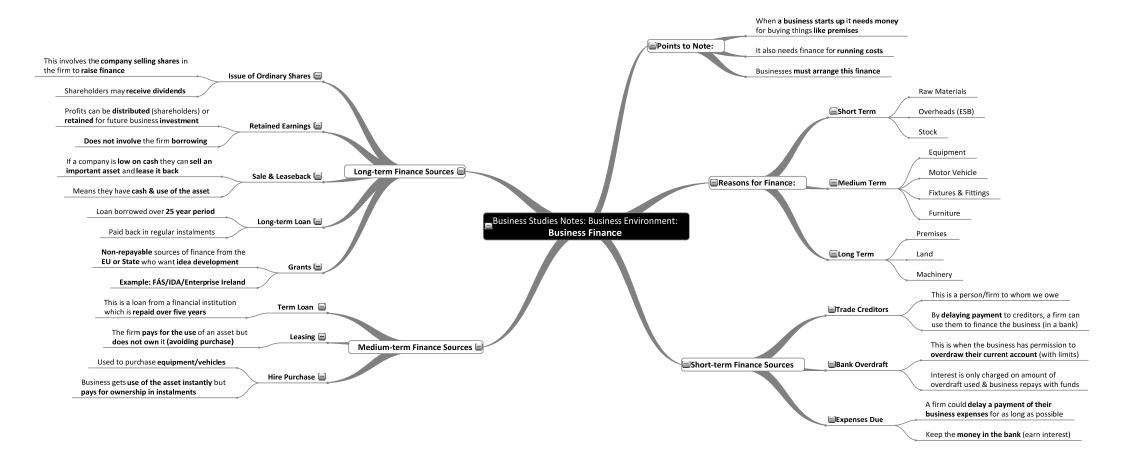

courage them to buy their own MindMaps just like you did

## **Business Studies**

| Record Keeping - Mind Maps:         |             |                          |  |  |  |
|-------------------------------------|-------------|--------------------------|--|--|--|
| → Introduction to Record Keeping    | <b>→</b> Fa | arm and Service Accounts |  |  |  |
| Trial Balance Question (2 MindMaps) | <b>→</b> Ba | ank Accounts             |  |  |  |
| Final Accounts (4 MindMaps)         | → Co        | ontrol Accounts          |  |  |  |
| Club Accounts (2 MindMaps)          | <b>→</b> TI | he Petty Cash Book       |  |  |  |

































## Please do not photocopy





### Please do not photocopy









### Please do not photocopy











































































































## Please do not photocopy











































































## **Use JuniorCertMindmaps to Supercharge your Performance**

- ✓ Study more effectively
- Allow the power of focus to help you achieve superb results
- ✓ Waste less time
- ✓ Train your memory to deliver for you
- ✓ Avoid having to re-read entire books before the exams
- ✓ Forget about getting grinds
- Save your parents some money

Visit <a href="http://www.JuniorCertMindmaps.com">http://www.JuniorCertMindmaps.com</a> to see how easy it is to boost your Junior Cert grades