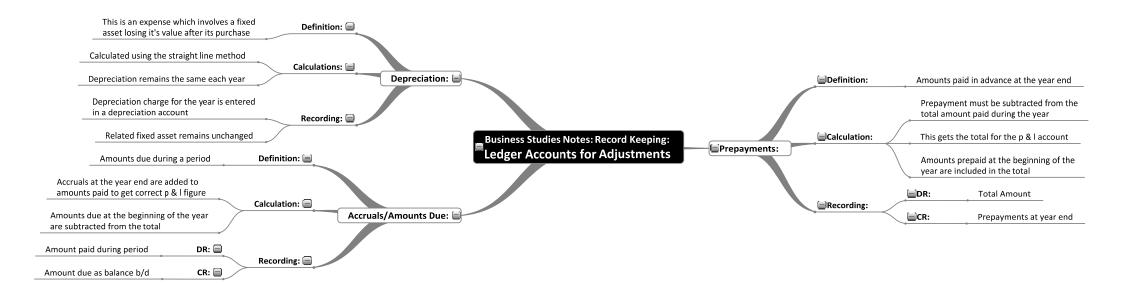

## **Business Studies**

| Record Keeping - Mind Maps:         |             |                          |  |  |  |
|-------------------------------------|-------------|--------------------------|--|--|--|
| → Introduction to Record Keeping    | <b>→</b> Fa | arm and Service Accounts |  |  |  |
| Trial Balance Question (2 MindMaps) | <b>→</b> Ba | ank Accounts             |  |  |  |
| Final Accounts (4 MindMaps)         | → Co        | ontrol Accounts          |  |  |  |
| Club Accounts (2 MindMaps)          | <b>→</b> TI | he Petty Cash Book       |  |  |  |