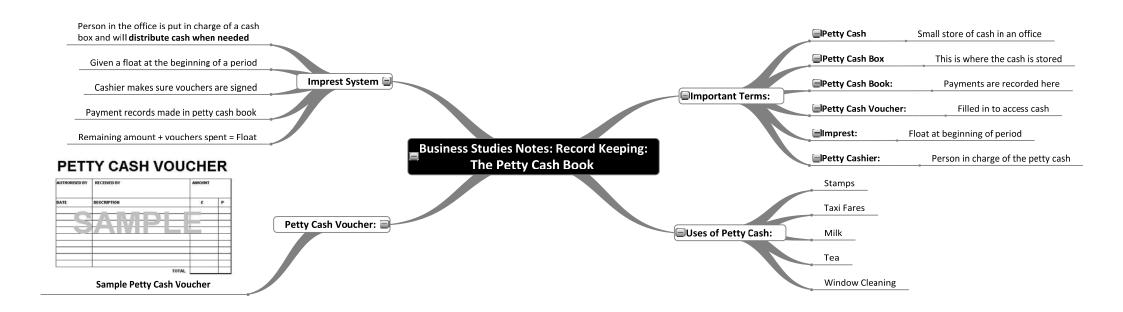

## **Business Studies**

| Record Keeping - Mind Maps:         |             |                          |  |  |  |
|-------------------------------------|-------------|--------------------------|--|--|--|
| → Introduction to Record Keeping    | <b>→</b> Fa | arm and Service Accounts |  |  |  |
| Trial Balance Question (2 MindMaps) | <b>→</b> Ba | ank Accounts             |  |  |  |
| Final Accounts (4 MindMaps)         | → Co        | ontrol Accounts          |  |  |  |
| Club Accounts (2 MindMaps)          | <b>→</b> TI | he Petty Cash Book       |  |  |  |