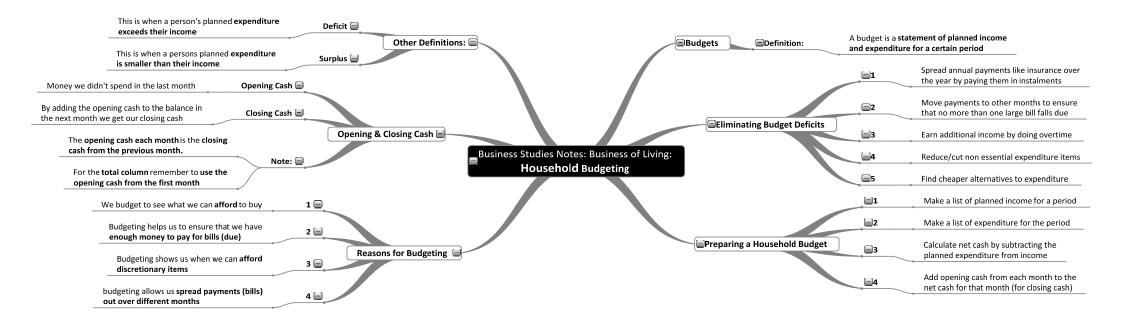

rt Writing                                                 | <b>→</b> | Assessing the Business (2 MindMaps) |  |  |  |





Don't help someone else become a thief. Encourage them to buy their own MindMaps just like you did

## **Business Studies**

| Record Keeping - Mind Maps:         |             |                          |  |  |  |
|-------------------------------------|-------------|--------------------------|--|--|--|
| → Introduction to Record Keeping    | <b>→</b> Fa | arm and Service Accounts |  |  |  |
| Trial Balance Question (2 MindMaps) | <b>→</b> Ba | ank Accounts             |  |  |  |
| Final Accounts (4 MindMaps)         | → Co        | ontrol Accounts          |  |  |  |
| Club Accounts (2 MindMaps)          | <b>→</b> TI | he Petty Cash Book       |  |  |  |

































## Please do not photocopy





### Please do not photocopy









### Please do not photocopy











































































































## Please do not photocopy











































































## **Use JuniorCertMindmaps to Supercharge your Performance**

- ✓ Study more effectively
- Allow the power of focus to help you achieve superb results
- ✓ Waste less time
- ✓ Train your memory to deliver for you
- ✓ Avoid having to re-read entire books before the exams
- ✓ Forget about getting grinds
- Save your parents some money

Visit <a href="http://www.JuniorCertMindmaps.com">http://www.JuniorCertMindmaps.com</a> to see how easy it is to boost your Junior Cert g