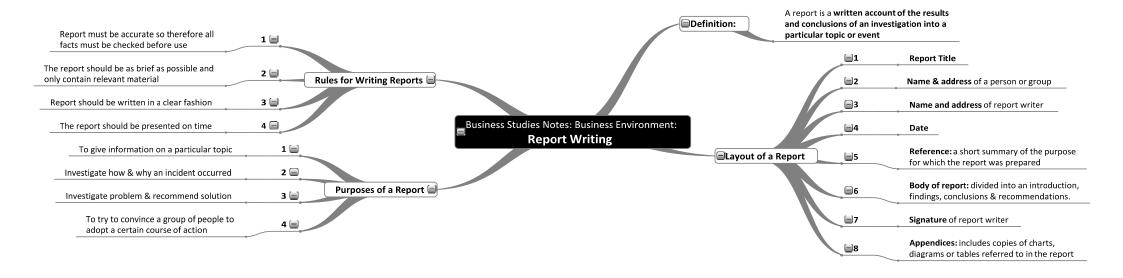

buy their own MindMaps just like you did

## **Business Studies**

| Record Keeping - Mind Maps:         |             |                          |  |  |  |
|-------------------------------------|-------------|--------------------------|--|--|--|
| → Introduction to Record Keeping    | <b>→</b> Fa | arm and Service Accounts |  |  |  |
| Trial Balance Question (2 MindMaps) | <b>→</b> Ba | ank Accounts             |  |  |  |
| Final Accounts (4 MindMaps)         | → Co        | ontrol Accounts          |  |  |  |
| Club Accounts (2 MindMaps)          | <b>→</b> TI | he Petty Cash Book       |  |  |  |

































## Please do not photocopy





### Please do not photocopy









### Please do not photocopy











































































































## Please do not photocopy











































































## **Use JuniorCertMindmaps to Supercharge your Performance**

- ✓ Study more effectively
- Allow the power of focus to help you achieve superb results
- ✓ Waste less time
- ✓ Train your memory to deliver for you
- ✓ Avoid having to re-read entire books before the exams
- ✓ Forget about getting grinds
- Save your parents some money

Visit <a href="http://www.JuniorCertMindmaps.com">http://www.JuniorCertMindmaps.com</a> to see how easy it is to boost your Junior Cert grades