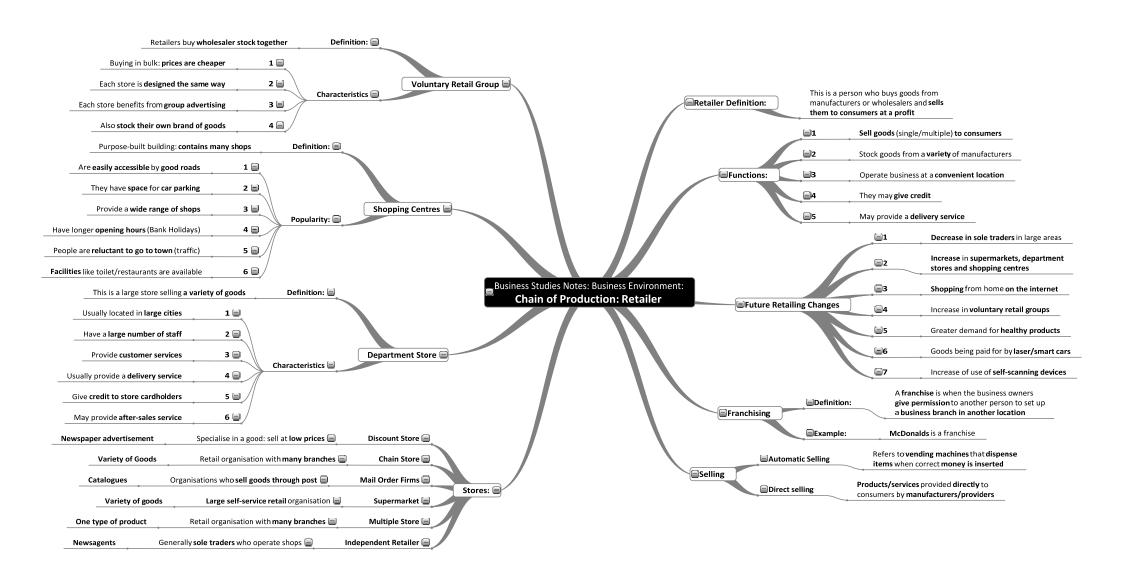

r own MindMaps just like you did

## **Business Studies**

| Record Keeping - Mind Maps:         |             |                          |  |  |  |
|-------------------------------------|-------------|--------------------------|--|--|--|
| → Introduction to Record Keeping    | <b>→</b> Fa | arm and Service Accounts |  |  |  |
| Trial Balance Question (2 MindMaps) | <b>→</b> Ba | ank Accounts             |  |  |  |
| Final Accounts (4 MindMaps)         | → Co        | ontrol Accounts          |  |  |  |
| Club Accounts (2 MindMaps)          | <b>→</b> TI | he Petty Cash Book       |  |  |  |

































## Please do not photocopy





### Please do not photocopy









### Please do not photocopy











































































































## Please do not photocopy











































































## **Use JuniorCertMindmaps to Supercharge your Performance**

- ✓ Study more effectively
- Allow the power of focus to help you achieve superb results
- ✓ Waste less time
- ✓ Train your memory to deliver for you
- ✓ Avoid having to re-read entire books before the exams
- ✓ Forget about getting grinds
- Save your parents some money

Visit <a href="http://www.JuniorCertMindmaps.com">http://www.JuniorCertMindmaps.com</a> to see how easy it is to boost your Junior Cert grades