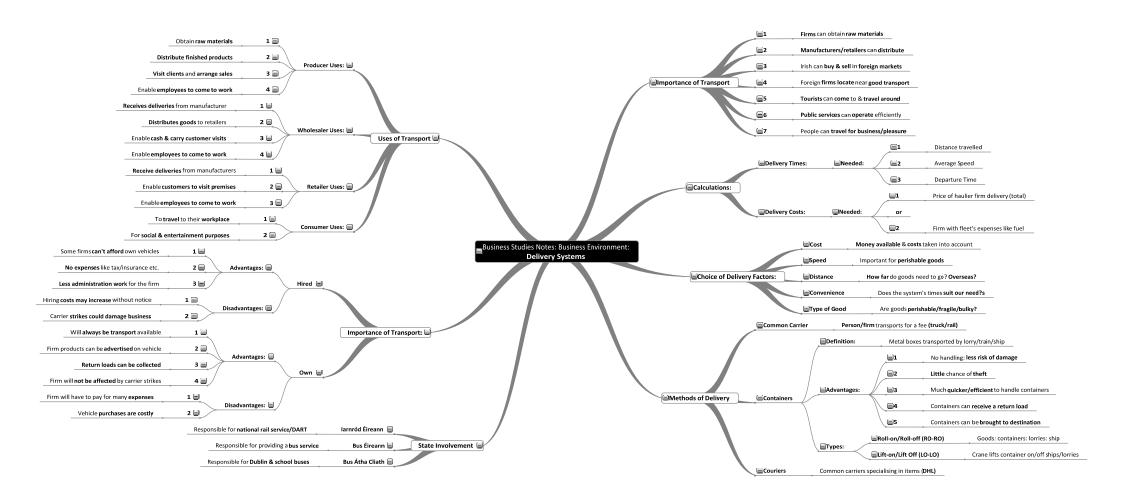

## **Business Studies**

| Record Keeping - Mind Maps:         |             |                          |  |  |  |
|-------------------------------------|-------------|--------------------------|--|--|--|
| → Introduction to Record Keeping    | <b>→</b> Fa | arm and Service Accounts |  |  |  |
| Trial Balance Question (2 MindMaps) | <b>→</b> Ba | ank Accounts             |  |  |  |
| Final Accounts (4 MindMaps)         | → Co        | ontrol Accounts          |  |  |  |
| Club Accounts (2 MindMaps)          | <b>→</b> TI | he Petty Cash Book       |  |  |  |

































## Please do not photocopy





### Please do not photocopy









### Please do not photocopy











































































































## Please do not photocopy











































































## **Use JuniorCertMindmaps to Supercharge your Performance**

- ✓ Study more effectively
- Allow the power of focus to help you achieve superb results
- ✓ Waste less time
- ✓ Train your memory to deliver for you
- ✓ Avoid having to re-read entire books before the exams
- ✓ Forget about getting grinds
- Save your parents some money

Visit <a href="http://www.JuniorCertMindmaps.com">http://www.JuniorCertMindmaps.com</a> to see how easy it is to boost your Junior Cert grades