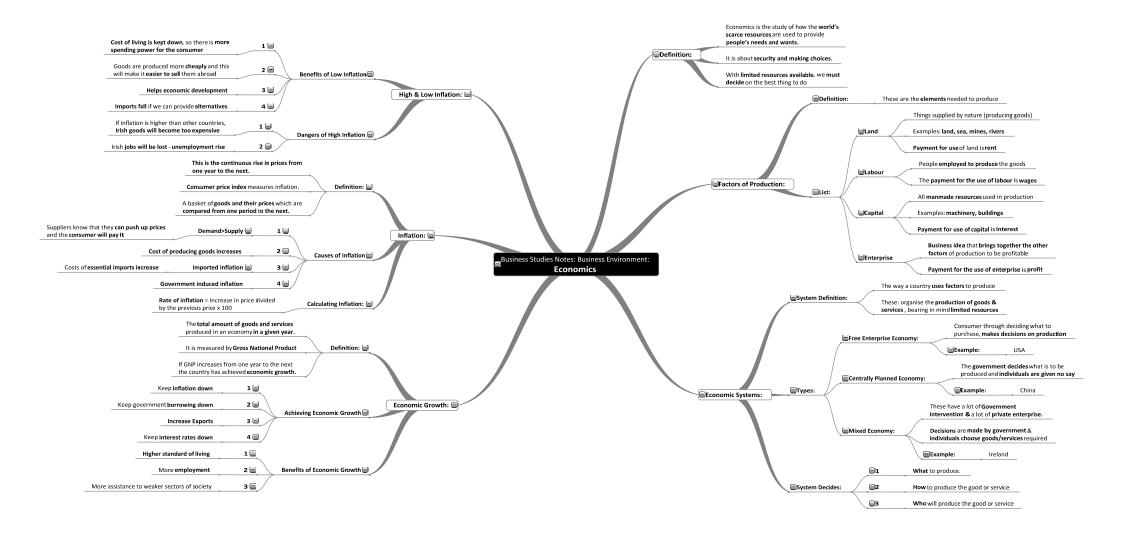

else become a thief. Encourage them to buy their own MindMaps just like you did

## **Business Studies**

| Record Keeping - Mind Maps:         |             |                          |  |  |  |
|-------------------------------------|-------------|--------------------------|--|--|--|
| → Introduction to Record Keeping    | <b>→</b> Fa | arm and Service Accounts |  |  |  |
| Trial Balance Question (2 MindMaps) | <b>→</b> Ba | ank Accounts             |  |  |  |
| Final Accounts (4 MindMaps)         | → Co        | ontrol Accounts          |  |  |  |
| Club Accounts (2 MindMaps)          | <b>→</b> TI | he Petty Cash Book       |  |  |  |

































## Please do not photocopy





### Please do not photocopy









### Please do not photocopy











































































































## Please do not photocopy











































































## **Use JuniorCertMindmaps to Supercharge your Performance**

- ✓ Study more effectively
- Allow the power of focus to help you achieve superb results
- ✓ Waste less time
- ✓ Train your memory to deliver for you
- ✓ Avoid having to re-read entire books before the exams
- ✓ Forget about getting grinds
- Save your parents some money

Visit <a href="http://www.JuniorCertMindmaps.com">http://www.JuniorCertMindmaps.com</a> to see how easy it is to boost your Junior Cert grades