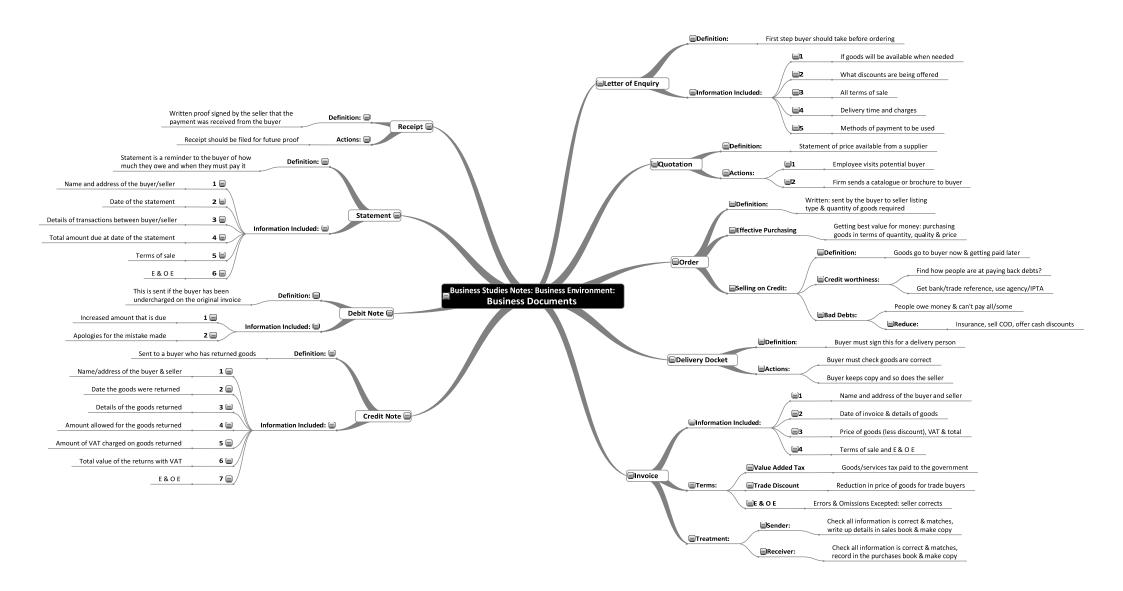

d Keeping - Mind Maps:         |             |                          |  |  |  |
|-------------------------------------|-------------|--------------------------|--|--|--|
| → Introduction to Record Keeping    | <b>→</b> Fa | arm and Service Accounts |  |  |  |
| Trial Balance Question (2 MindMaps) | <b>→</b> Ba | ank Accounts             |  |  |  |
| Final Accounts (4 MindMaps)         | → Co        | ontrol Accounts          |  |  |  |
| Club Accounts (2 MindMaps)          | <b>→</b> TI | he Petty Cash Book       |  |  |  |

































## Please do not photocopy





### Please do not photocopy









### Please do not photocopy











































































































## Please do not photocopy











































































## **Use JuniorCertMindmaps to Supercharge your Performance**

- ✓ Study more effectively
- Allow the power of focus to help you achieve superb results
- ✓ Waste less time
- ✓ Train your memory to deliver for you
- ✓ Avoid having to re-read entire books before the exams
- ✓ Forget about getting grinds
- Save your parents some money

Visit <a href="http://www.JuniorCertMindmaps.com">http://www.JuniorCertMindmaps.com</a> to see how easy it is to boost your Junior Cert grades