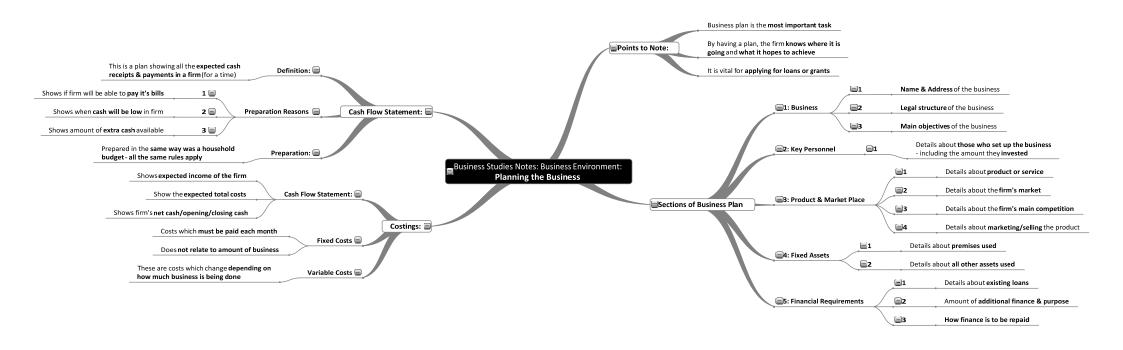

age them to buy their own MindMaps just like you did

## **Business Studies**

| Record Keeping - Mind Maps:         |             |                          |  |  |  |
|-------------------------------------|-------------|--------------------------|--|--|--|
| → Introduction to Record Keeping    | <b>→</b> Fa | arm and Service Accounts |  |  |  |
| Trial Balance Question (2 MindMaps) | <b>→</b> Ba | ank Accounts             |  |  |  |
| Final Accounts (4 MindMaps)         | → Co        | ontrol Accounts          |  |  |  |
| Club Accounts (2 MindMaps)          | <b>→</b> TI | he Petty Cash Book       |  |  |  |

































## Please do not photocopy





### Please do not photocopy









### Please do not photocopy











































































































## Please do not photocopy











































































## **Use JuniorCertMindmaps to Supercharge your Performance**

- ✓ Study more effectively
- Allow the power of focus to help you achieve superb results
- ✓ Waste less time
- ✓ Train your memory to deliver for you
- ✓ Avoid having to re-read entire books before the exams
- ✓ Forget about getting grinds
- Save your parents some money

Visit <a href="http://www.JuniorCertMindmaps.com">http://www.JuniorCertMindmaps.com</a> to see how easy it is to boost your Junior Cert grades