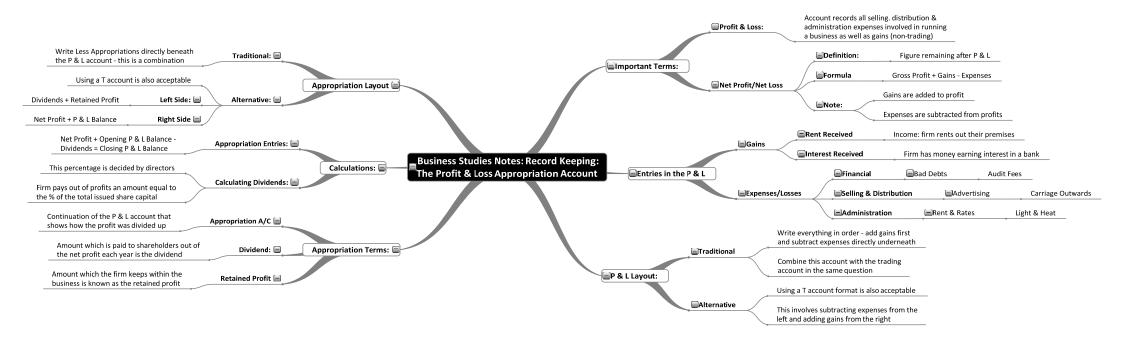

## **Business Studies**

| Record Keeping - Mind Maps:         |             |                          |  |  |  |
|-------------------------------------|-------------|--------------------------|--|--|--|
| → Introduction to Record Keeping    | <b>→</b> Fa | arm and Service Accounts |  |  |  |
| Trial Balance Question (2 MindMaps) | <b>→</b> Ba | ank Accounts             |  |  |  |
| Final Accounts (4 MindMaps)         | → Co        | ontrol Accounts          |  |  |  |
| Club Accounts (2 MindMaps)          | <b>→</b> TI | he Petty Cash Book       |  |  |  |