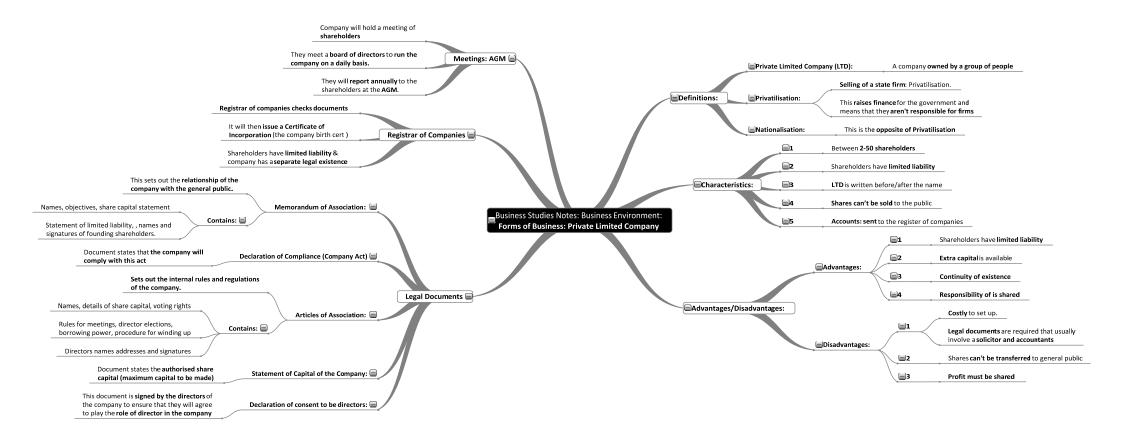

. Encourage them to buy their own MindMaps just like you did

## **Business Studies**

| Record Keeping - Mind Maps:         |             |                          |  |  |  |
|-------------------------------------|-------------|--------------------------|--|--|--|
| → Introduction to Record Keeping    | <b>→</b> Fa | arm and Service Accounts |  |  |  |
| Trial Balance Question (2 MindMaps) | <b>→</b> Ba | ank Accounts             |  |  |  |
| Final Accounts (4 MindMaps)         | → Co        | ontrol Accounts          |  |  |  |
| Club Accounts (2 MindMaps)          | <b>→</b> TI | he Petty Cash Book       |  |  |  |

































## Please do not photocopy





### Please do not photocopy









### Please do not photocopy











































































































## Please do not photocopy











































































## **Use JuniorCertMindmaps to Supercharge your Performance**

- ✓ Study more effectively
- Allow the power of focus to help you achieve superb results
- ✓ Waste less time
- ✓ Train your memory to deliver for you
- ✓ Avoid having to re-read entire books before the exams
- ✓ Forget about getting grinds
- Save your parents some money

Visit <a href="http://www.JuniorCertMindmaps.com">http://www.JuniorCertMindmaps.com</a> to see how easy it is to boost your Junior Cert grades