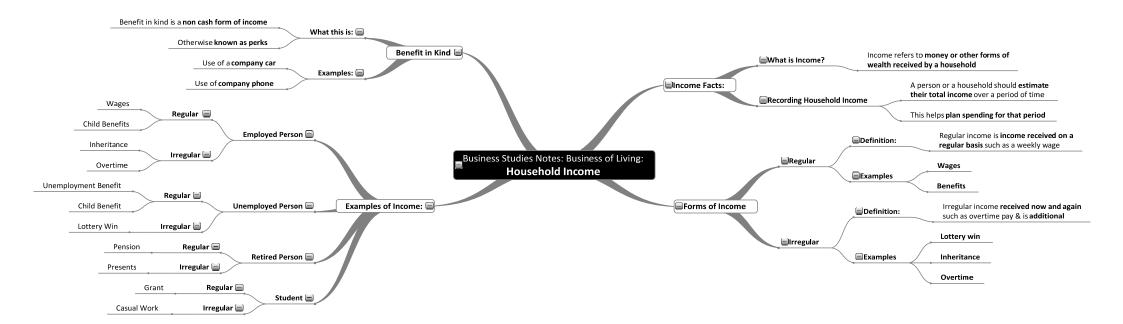

|
| Report Writing                                                 | <b>→</b> | Assessing the Business (2 MindMaps) |  |  |  |





Don't help someone else become a thief. Encourage them to buy their own MindMaps just like you did

## **Business Studies**

| Record Keeping - Mind Maps:         |             |                          |  |  |  |
|-------------------------------------|-------------|--------------------------|--|--|--|
| → Introduction to Record Keeping    | <b>→</b> Fa | arm and Service Accounts |  |  |  |
| Trial Balance Question (2 MindMaps) | <b>→</b> Ba | ank Accounts             |  |  |  |
| Final Accounts (4 MindMaps)         | → Co        | ontrol Accounts          |  |  |  |
| Club Accounts (2 MindMaps)          | <b>→</b> TI | he Petty Cash Book       |  |  |  |

































## Please do not photocopy





### Please do not photocopy









### Please do not photocopy











































































































## Please do not photocopy











































































## **Use JuniorCertMindmaps to Supercharge your Performance**

- ✓ Study more effectively
- Allow the power of focus to help you achieve superb results
- ✓ Waste less time
- ✓ Train your memory to deliver for you
- ✓ Avoid having to re-read entire books before the exams
- ✓ Forget about getting grinds
- Save your parents some money

Visit <a href="http://www.JuniorCertMindmaps.com">http://www.JuniorCertMindmaps.com</a> to see how easy it is to boost your Junio