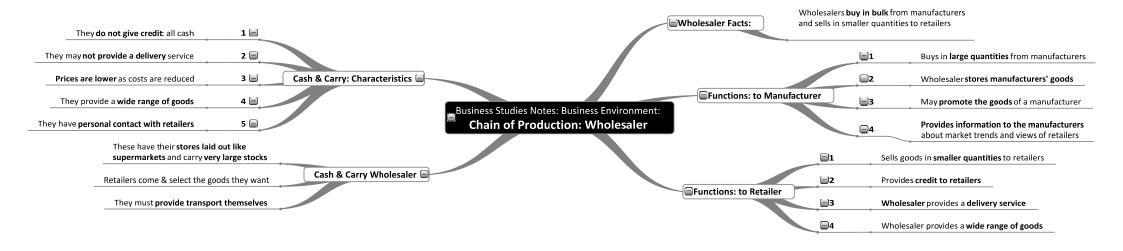

n MindMaps just like you did

## **Business Studies**

| Record Keeping - Mind Maps:         |             |                          |  |  |  |
|-------------------------------------|-------------|--------------------------|--|--|--|
| → Introduction to Record Keeping    | <b>→</b> Fa | arm and Service Accounts |  |  |  |
| Trial Balance Question (2 MindMaps) | <b>→</b> Ba | ank Accounts             |  |  |  |
| Final Accounts (4 MindMaps)         | → Co        | ontrol Accounts          |  |  |  |
| Club Accounts (2 MindMaps)          | <b>→</b> TI | he Petty Cash Book       |  |  |  |

































## Please do not photocopy





### Please do not photocopy









### Please do not photocopy











































































































## Please do not photocopy











































































## **Use JuniorCertMindmaps to Supercharge your Performance**

- ✓ Study more effectively
- Allow the power of focus to help you achieve superb results
- ✓ Waste less time
- ✓ Train your memory to deliver for you
- ✓ Avoid having to re-read entire books before the exams
- ✓ Forget about getting grinds
- Save your parents some money

Visit <a href="http://www.JuniorCertMindmaps.com">http://www.JuniorCertMindmaps.com</a> to see how easy it is to boost your Junior Cert grades