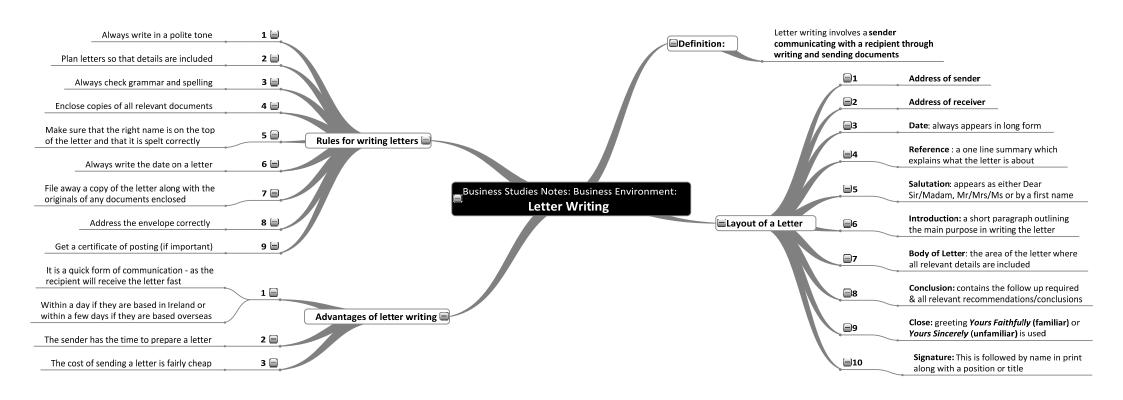

to buy their own MindMaps just like you did

## **Business Studies**

| Record Keeping - Mind Maps:         |             |                          |  |  |  |
|-------------------------------------|-------------|--------------------------|--|--|--|
| → Introduction to Record Keeping    | <b>→</b> Fa | arm and Service Accounts |  |  |  |
| Trial Balance Question (2 MindMaps) | <b>→</b> Ba | ank Accounts             |  |  |  |
| Final Accounts (4 MindMaps)         | → Co        | ontrol Accounts          |  |  |  |
| Club Accounts (2 MindMaps)          | <b>→</b> TI | he Petty Cash Book       |  |  |  |

































## Please do not photocopy





### Please do not photocopy









### Please do not photocopy











































































































## Please do not photocopy











































































## **Use JuniorCertMindmaps to Supercharge your Performance**

- ✓ Study more effectively
- Allow the power of focus to help you achieve superb results
- ✓ Waste less time
- ✓ Train your memory to deliver for you
- ✓ Avoid having to re-read entire books before the exams
- ✓ Forget about getting grinds
- Save your parents some money

Visit <a href="http://www.JuniorCertMindmaps.com">http://www.JuniorCertMindmaps.com</a> to see how easy it is to boost your Junior Cert grades