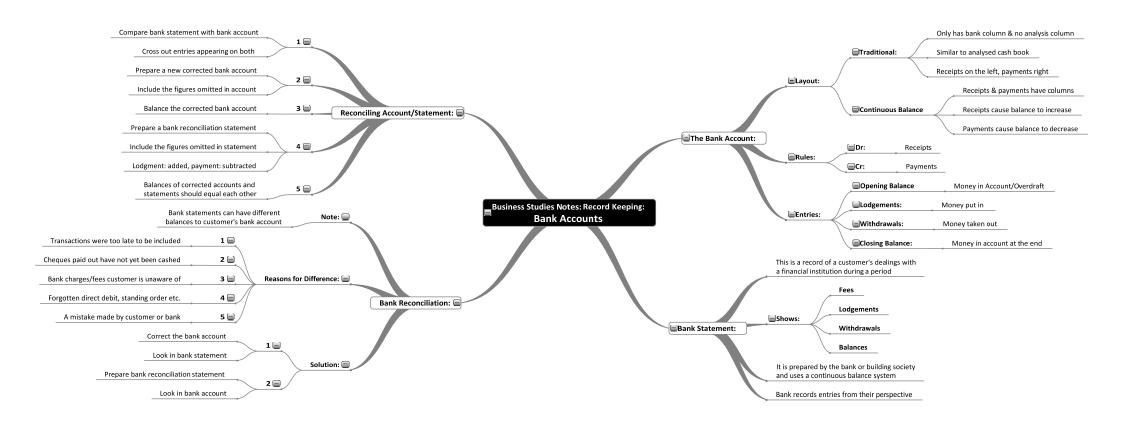

## **Business Studies**

| Record Keeping - Mind Maps:         |             |                          |  |  |  |
|-------------------------------------|-------------|--------------------------|--|--|--|
| → Introduction to Record Keeping    | <b>→</b> Fa | arm and Service Accounts |  |  |  |
| Trial Balance Question (2 MindMaps) | <b>→</b> Ba | ank Accounts             |  |  |  |
| Final Accounts (4 MindMaps)         | → Co        | ontrol Accounts          |  |  |  |
| Club Accounts (2 MindMaps)          | <b>→</b> TI | he Petty Cash Book       |  |  |  |