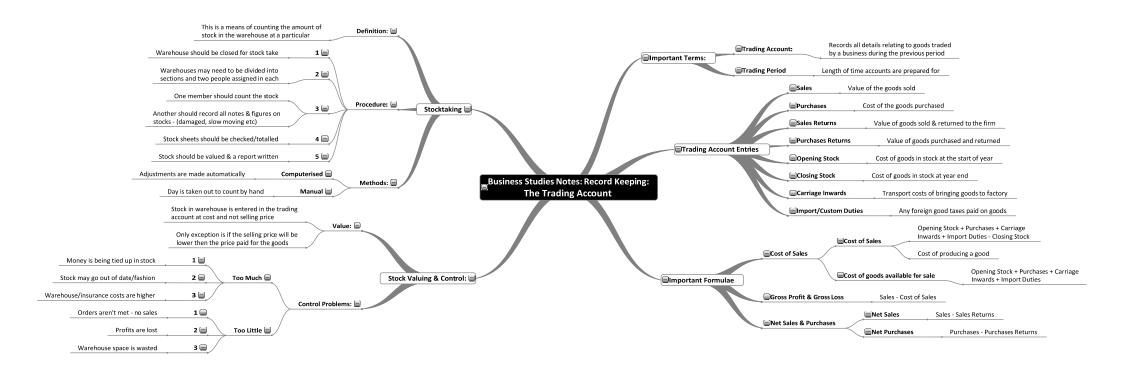

## **Business Studies**

| Record Keeping - Mind Maps:         |             |                          |  |  |  |
|-------------------------------------|-------------|--------------------------|--|--|--|
| → Introduction to Record Keeping    | <b>→</b> Fa | arm and Service Accounts |  |  |  |
| Trial Balance Question (2 MindMaps) | <b>→</b> Ba | ank Accounts             |  |  |  |
| Final Accounts (4 MindMaps)         | → Co        | ontrol Accounts          |  |  |  |
| Club Accounts (2 MindMaps)          | <b>→</b> TI | he Petty Cash Book       |  |  |  |