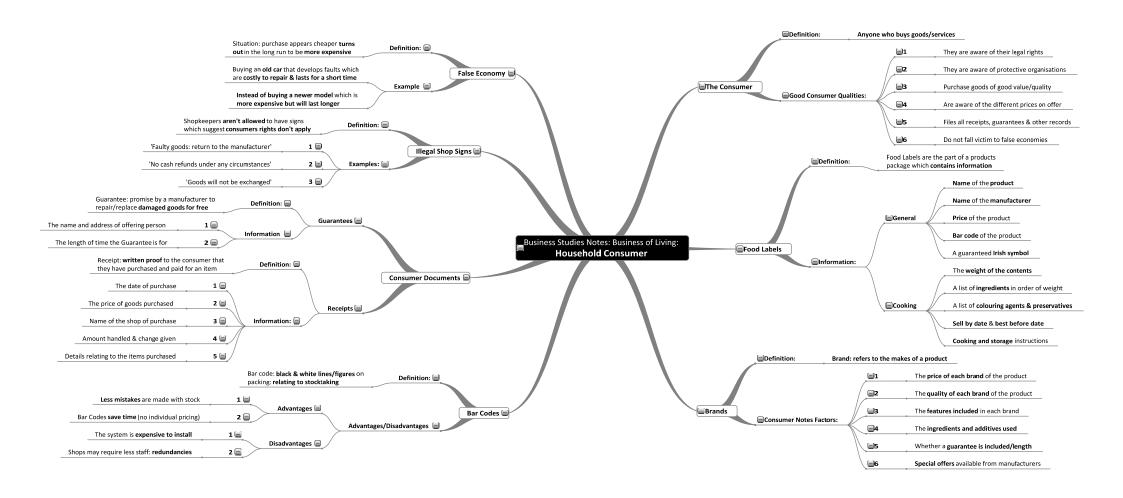

| <b>→</b> | Assessing the Business (2 MindMaps) |  |  |  |





Don't help someone else become a thief. Encourage them to buy their own MindMaps just like you did

## **Business Studies**

| Record Keeping - Mind Maps:         |             |                          |  |  |  |
|-------------------------------------|-------------|--------------------------|--|--|--|
| → Introduction to Record Keeping    | <b>→</b> Fa | arm and Service Accounts |  |  |  |
| Trial Balance Question (2 MindMaps) | <b>→</b> Ba | ank Accounts             |  |  |  |
| Final Accounts (4 MindMaps)         | → Co        | ontrol Accounts          |  |  |  |
| Club Accounts (2 MindMaps)          | <b>→</b> TI | he Petty Cash Book       |  |  |  |

































## Please do not photocopy





### Please do not photocopy









### Please do not photocopy











































































































## Please do not photocopy











































































## **Use JuniorCertMindmaps to Supercharge your Performance**

- ✓ Study more effectively
- Allow the power of focus to help you achieve superb results
- ✓ Waste less time
- ✓ Train your memory to deliver for you
- ✓ Avoid having to re-read entire books before the exams
- ✓ Forget about getting grinds
- Save your parents some money

Visit <a href="http://www.JuniorCertMindmaps.com">http://www.JuniorCertMindmaps.com</a> to see how easy it is to boost your Junior Cert grades