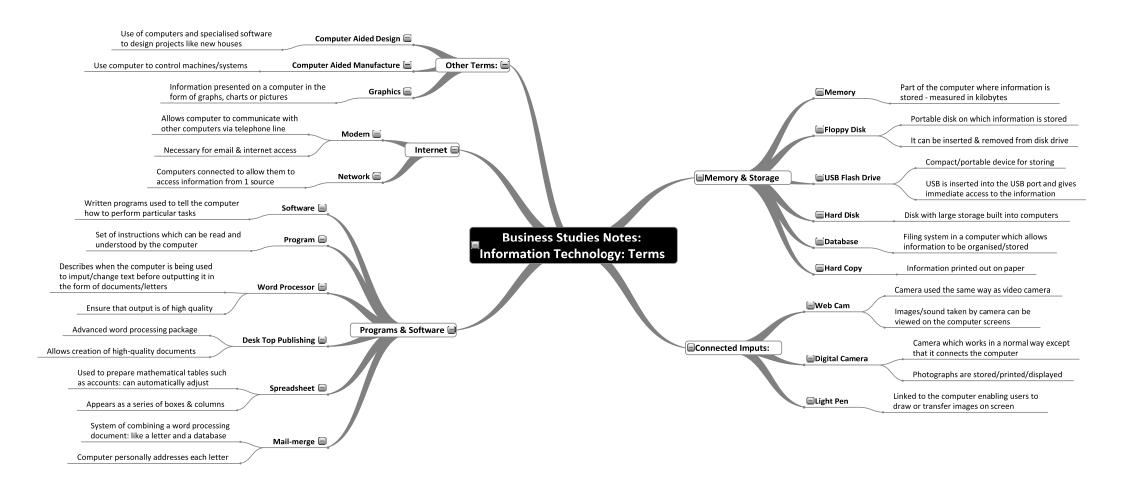

g - Mind Maps:         |             |                          |  |  |  |
|-------------------------------------|-------------|--------------------------|--|--|--|
| → Introduction to Record Keeping    | <b>→</b> Fa | arm and Service Accounts |  |  |  |
| Trial Balance Question (2 MindMaps) | <b>→</b> Ba | ank Accounts             |  |  |  |
| Final Accounts (4 MindMaps)         | → Co        | ontrol Accounts          |  |  |  |
| Club Accounts (2 MindMaps)          | <b>→</b> TI | he Petty Cash Book       |  |  |  |

































## Please do not photocopy





### Please do not photocopy









### Please do not photocopy











































































































## Please do not photocopy











































































## **Use JuniorCertMindmaps to Supercharge your Performance**

- ✓ Study more effectively
- Allow the power of focus to help you achieve superb results
- ✓ Waste less time
- ✓ Train your memory to deliver for you
- ✓ Avoid having to re-read entire books before the exams
- ✓ Forget about getting grinds
- Save your parents some money

Visit <a href="http://www.JuniorCertMindmaps.com">http://www.JuniorCertMindmaps.com</a> to see how easy it is to boost your Junior Cert grades