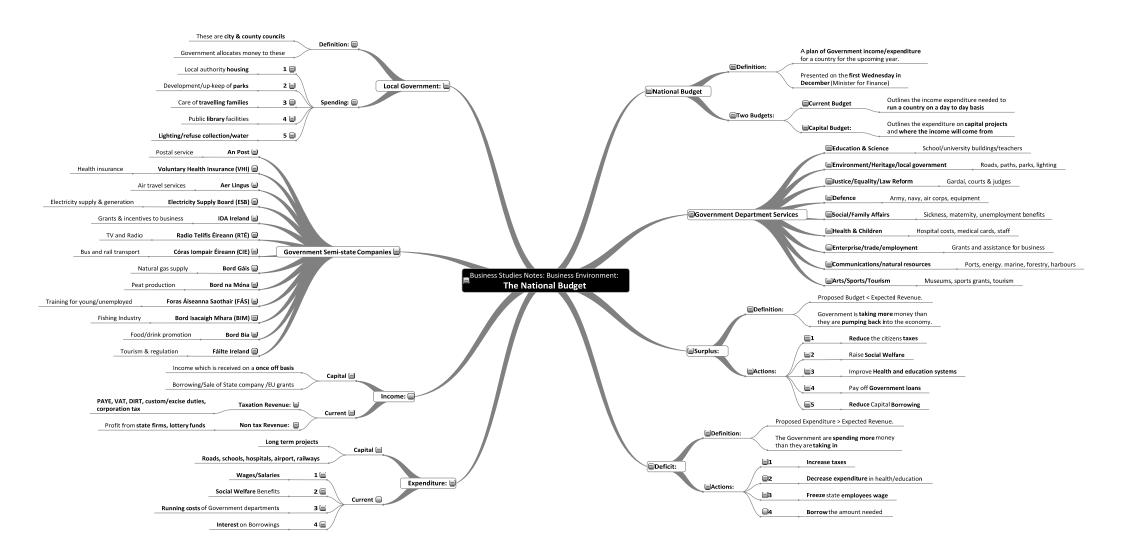

e become a thief. Encourage them to buy their own MindMaps just like you did

## **Business Studies**

| Record Keeping - Mind Maps:         |             |                          |  |  |  |
|-------------------------------------|-------------|--------------------------|--|--|--|
| → Introduction to Record Keeping    | <b>→</b> Fa | arm and Service Accounts |  |  |  |
| Trial Balance Question (2 MindMaps) | <b>→</b> Ba | ank Accounts             |  |  |  |
| Final Accounts (4 MindMaps)         | → Co        | ontrol Accounts          |  |  |  |
| Club Accounts (2 MindMaps)          | <b>→</b> TI | he Petty Cash Book       |  |  |  |

































## Please do not photocopy





### Please do not photocopy









### Please do not photocopy











































































































## Please do not photocopy











































































## **Use JuniorCertMindmaps to Supercharge your Performance**

- ✓ Study more effectively
- Allow the power of focus to help you achieve superb results
- ✓ Waste less time
- ✓ Train your memory to deliver for you
- ✓ Avoid having to re-read entire books before the exams
- ✓ Forget about getting grinds
- Save your parents some money

Visit <a href="http://www.JuniorCertMindmaps.com">http://www.JuniorCertMindmaps.com</a> to see how easy it is to boost your Junior Cert grades