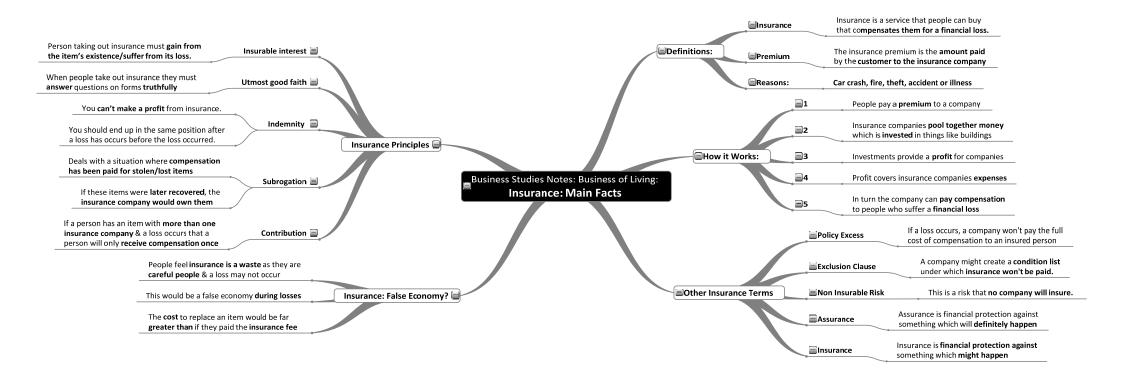

help someone else become a thief. Encourage them to buy their own MindMaps just like you did

## **Business Studies**

| Record Keeping - Mind Maps:         |             |                          |  |  |  |
|-------------------------------------|-------------|--------------------------|--|--|--|
| → Introduction to Record Keeping    | <b>→</b> Fa | arm and Service Accounts |  |  |  |
| Trial Balance Question (2 MindMaps) | <b>→</b> Ba | ank Accounts             |  |  |  |
| Final Accounts (4 MindMaps)         | → Co        | ontrol Accounts          |  |  |  |
| Club Accounts (2 MindMaps)          | <b>→</b> TI | he Petty Cash Book       |  |  |  |

































## Please do not photocopy





### Please do not photocopy









### Please do not photocopy











































































































## Please do not photocopy











































































## **Use JuniorCertMindmaps to Supercharge your Performance**

- ✓ Study more effectively
- Allow the power of focus to help you achieve superb results
- ✓ Waste less time
- ✓ Train your memory to deliver for you
- ✓ Avoid having to re-read entire books before the exams
- ✓ Forget about getting grinds
- Save your parents some money

Visit <a href="http://www.JuniorCertMindmaps.com">http://www.JuniorCertMindmaps.com</a> to see how easy it is to boost your Junior Cert grades