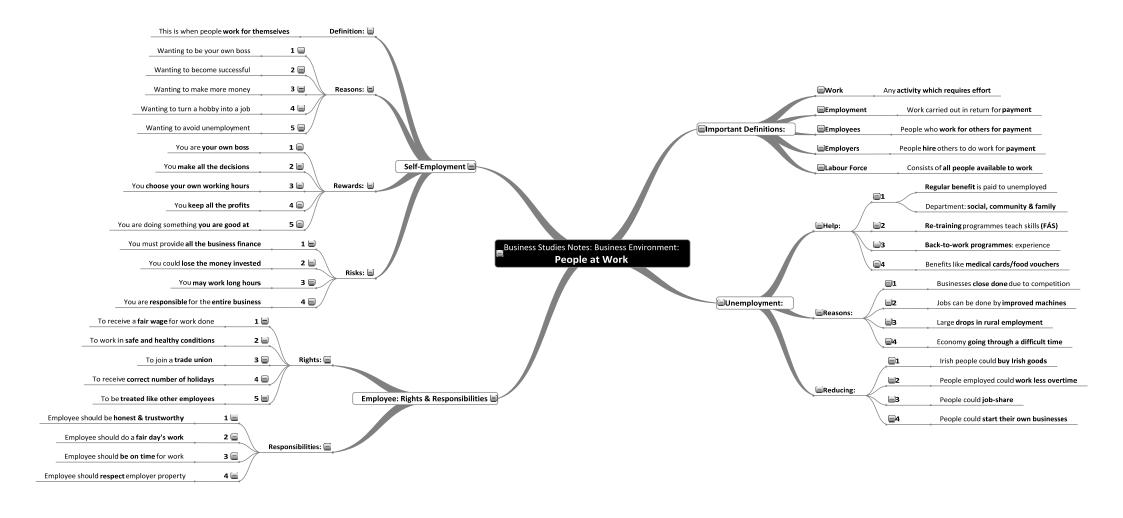

ndMaps just like you did

## **Business Studies**

| Record Keeping - Mind Maps:         |             |                          |  |  |  |
|-------------------------------------|-------------|--------------------------|--|--|--|
| → Introduction to Record Keeping    | <b>→</b> Fa | arm and Service Accounts |  |  |  |
| Trial Balance Question (2 MindMaps) | <b>→</b> Ba | ank Accounts             |  |  |  |
| Final Accounts (4 MindMaps)         | → Co        | ontrol Accounts          |  |  |  |
| Club Accounts (2 MindMaps)          | <b>→</b> TI | he Petty Cash Book       |  |  |  |

































## Please do not photocopy





### Please do not photocopy









### Please do not photocopy











































































































## Please do not photocopy











































































## **Use JuniorCertMindmaps to Supercharge your Performance**

- ✓ Study more effectively
- Allow the power of focus to help you achieve superb results
- ✓ Waste less time
- ✓ Train your memory to deliver for you
- ✓ Avoid having to re-read entire books before the exams
- ✓ Forget about getting grinds
- Save your parents some money

Visit <a href="http://www.JuniorCertMindmaps.com">http://www.JuniorCertMindmaps.com</a> to see how easy it is to boost your Junior Cert grades