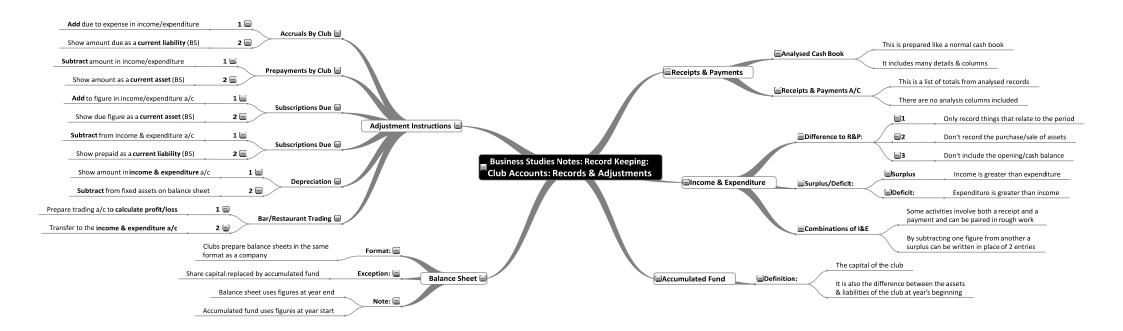

## **Business Studies**

| Record Keeping - Mind Maps:         |             |                          |  |  |  |
|-------------------------------------|-------------|--------------------------|--|--|--|
| → Introduction to Record Keeping    | <b>→</b> Fa | arm and Service Accounts |  |  |  |
| Trial Balance Question (2 MindMaps) | <b>→</b> Ba | ank Accounts             |  |  |  |
| Final Accounts (4 MindMaps)         | → Co        | ontrol Accounts          |  |  |  |
| Club Accounts (2 MindMaps)          | <b>→</b> TI | he Petty Cash Book       |  |  |  |